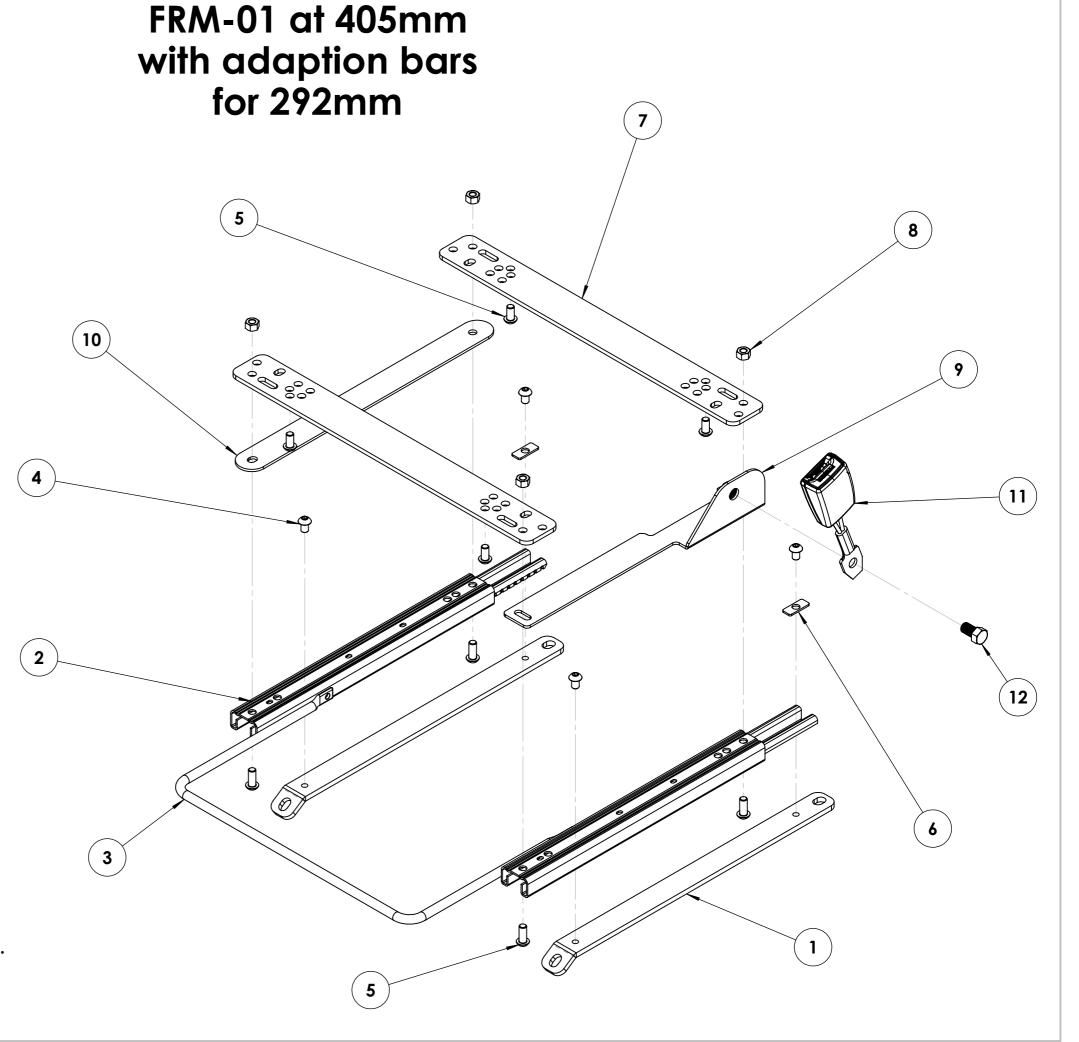

| ITEM NO. | PART NUMBER                                         | QTY. |
|----------|-----------------------------------------------------|------|
| 1        | FRM-01                                              | 1    |
| 2        | Pair of Premium Runners                             | 1    |
| 3        | Wide Premium Handle                                 | 1    |
| 4        | M8 x 12mm Button Head Bolt                          | 4    |
| 5        | M8 x 20mm Button Head Bolt                          | 8    |
| 6        | M8 Rear Slot Washer                                 | 2    |
| 7        | Pair of Adaption Bars                               | 1    |
| 8        | M8 Hex Nut                                          | 4    |
| 9        | Seatbelt Bracket (Variable Dependant on Seat Model) | 1    |
| 10       | Spacer Bar                                          |      |
| 11       | Seatbelt Receiver (If Required)                     | 1    |
| 12       | 7/16" x 20mm Hex Bolt                               | 1    |

NOTE: This drawing is configured for UK Driver's Side. For UK Passenger Side, the Spacer Bar and the Seatbelt Brackets must be on opposite sides in relation to this drawing. Therefore, a Left-Handed Seatbelt Bracket will be required.

## FRM-01 at 405mm with adaption bars for 292mm