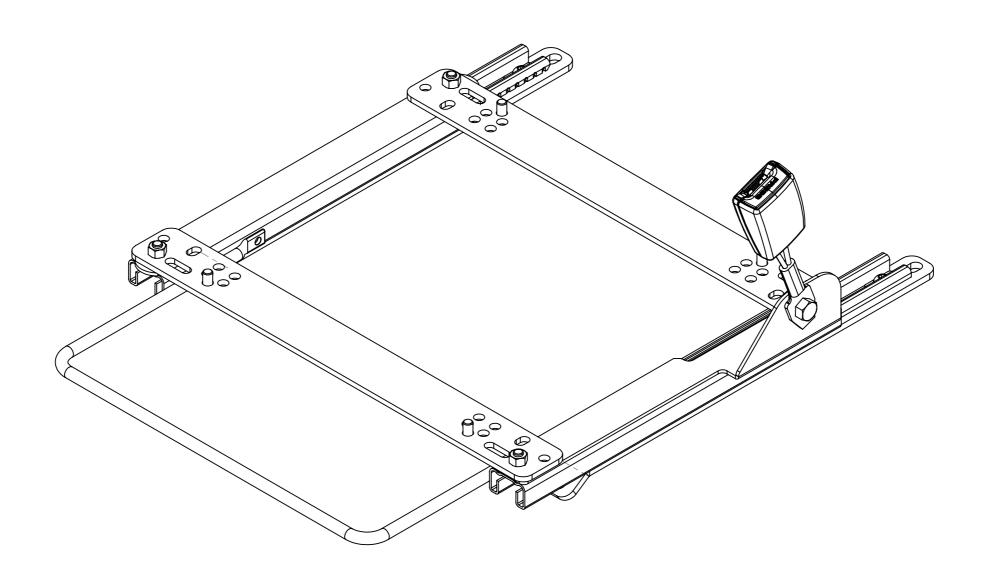

| ITEM NO. | PART NUMBER                                         | QTY. |
|----------|-----------------------------------------------------|------|
| 1        | FRM-01                                              | 1    |
| 2        | Pair of Premium Runners                             | 1    |
| 3        | Wide Premium Handle                                 | 1    |
| 4        | M8 x 12mm Button Head Bolt                          | 4    |
| 5        | M8 x 20mm Button Head Bolt                          | 8    |
| 6        | M8 Rear Slot Washer                                 | 2    |
| 7        | Pair of Adaption Bars                               | 1    |
| 8        | M8 Hex Nut                                          | 4    |
| 9        | Seatbelt Bracket (Variable Dependant on Seat Model) | 1    |
| 10       | Spacer Bar                                          |      |
| 11       | Seatbelt Receiver (If Required)                     | 1    |
| 12       | 7/16" x 20mm Hex Bolt                               | 1    |

## FRM-01 at 405mm with adaption bars for 292mm