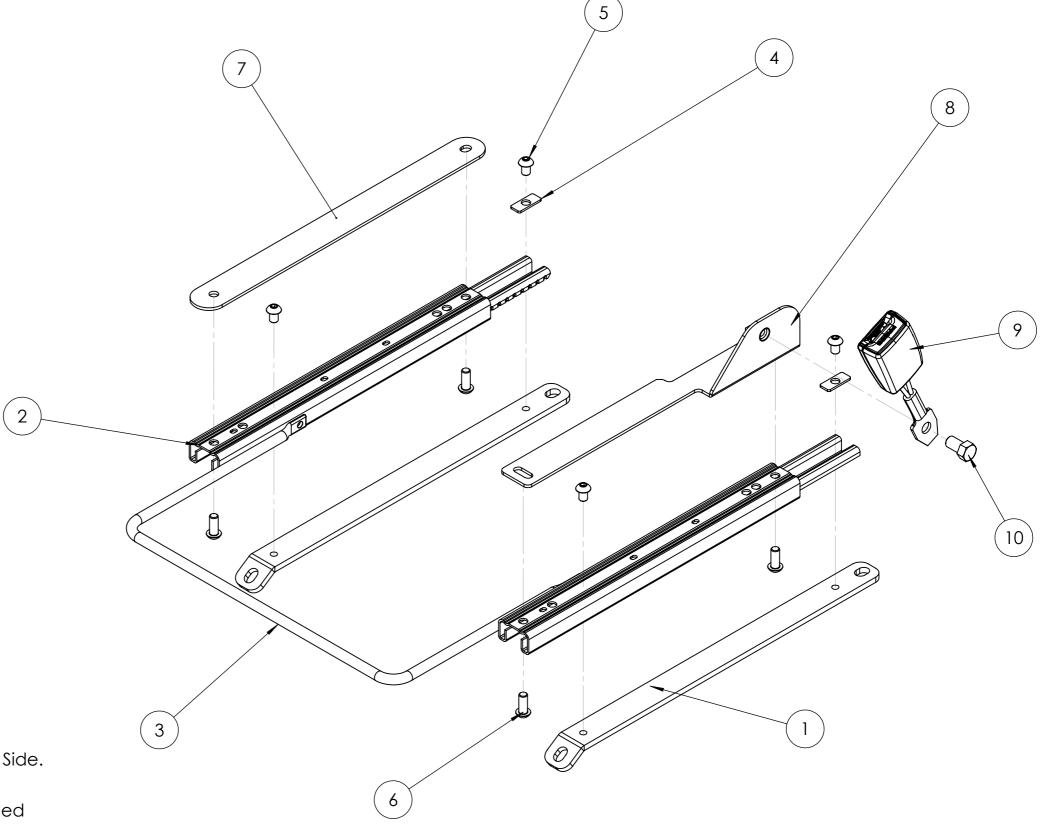

| ITEM NO. | PART                                             | QTY. |
|----------|--------------------------------------------------|------|
| 1        | FRM-01                                           | 1    |
| 2        | Pair of Premium<br>Runners                       | 1    |
| 3        | 405mm Handle                                     | 1    |
| 4        | Runner Rear Slot<br>Washer                       | 2    |
| 5        | M8 x 12mm Button<br>Head Bolt                    | 4    |
| 6        | M8 x 20mm Button<br>Head Bolt                    | 4    |
| 7        | Spacer Bar                                       | 1    |
| 8        | Seatbelt Bracket<br>(Dependant on<br>Seat Model) | 1    |
| 9        | Seatbelt Receiver (If Required)                  | 1    |
| 10       | 7/16" UNF Hex Bolt                               | 1    |

## FRM-01 at 405mm

NOTE: This drawing is configured for UK Driver's Side. For UK Passenger Side, the Spacer Bar and the Seatbelt Brackets must be on opposite sides in relation to this drawing. Therefore, a Left-Handed Seatbelt Bracket will be required.