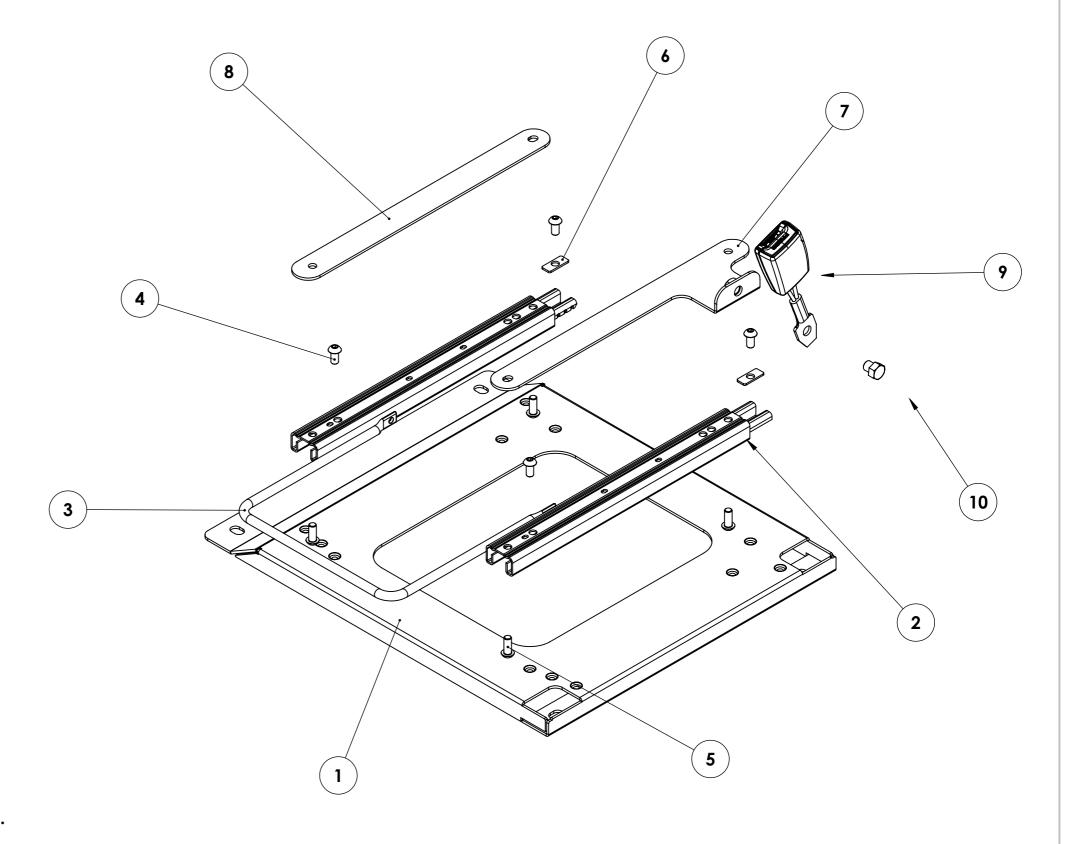

| ITEM NO. | PART NUMBER                                         | QTY. |
|----------|-----------------------------------------------------|------|
| 1        | FRM-02                                              | 1    |
| 2        | Pair of Premium Runners                             | 1    |
| 3        | Premium Wide Handle                                 | 1    |
| 4        | M8 x 16mm Button Head Bolt                          | 4    |
| 5        | M8 x 20mm Button Head Bolt                          | 4    |
| 6        | M8 Rear Slot Washer                                 | 2    |
| 7        | Seatbelt Bracket (Variable Dependant on Seat Model) | 1    |
| 8        | Spacer Bar                                          | 1    |
| 9        | Seatbelt Receiver (If Required)                     | 1    |
| 10       | 7/16" x 20mm Hex Bolt                               | 1    |

## FRM-02 at 292mm

NOTE: This drawing is configured for UK Driver's Side. For UK Passenger Side, the Spacer Bar and the Seatbelt Brackets must be on opposite sides in relation to this drawing. Therefore, a Left-Handed Seatbelt Bracket will be required.