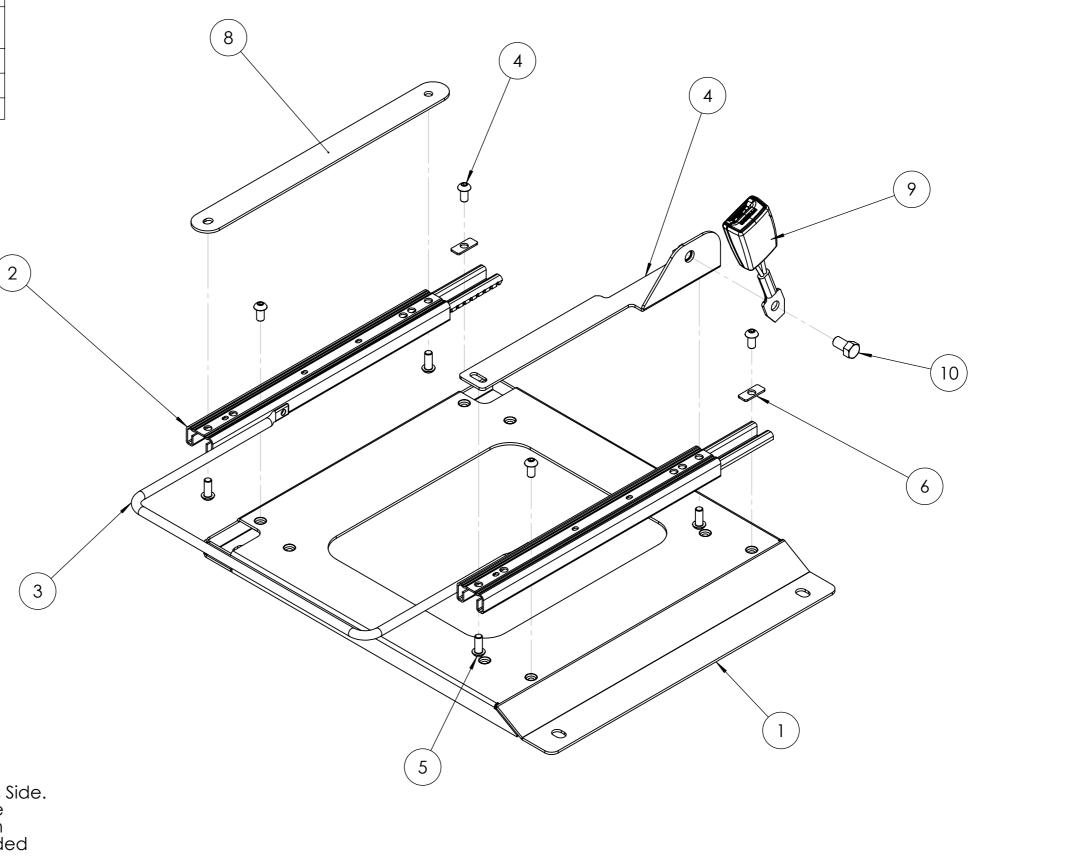

| ITEM NO. | PART NUMBER                                            | QTY. |
|----------|--------------------------------------------------------|------|
| 1        | FRM-02                                                 | 1    |
| 2        | Pair of Premium Runners                                | 1    |
| 3        | Premium Wide Handle                                    | 1    |
| 4        | M8 x 16mm Button Head Bolt                             | 4    |
| 5        | M8 x 20mm Button Head Bolt                             | 4    |
| 6        | M8 Rear Slot Washer                                    | 2    |
| 7        | Seatbelt Bracket (Variable<br>Dependant on Seat Model) | 1    |
| 8        | Spacer Bar                                             | 1    |
| 9        | Seatbelt Receiver (If Required)                        | 1    |
| 10       | 7/16" x 20mm Hex Bolt                                  | 1    |

## FRM-02 at 405mm

NOTE: This drawing is configured for UK Driver's Side. For UK Passenger Side, the Spacer Bar and the Seatbelt Brackets must be on opposite sides in relation to this drawing. Therefore, a Left-Handed Seatbelt Bracket will be required.