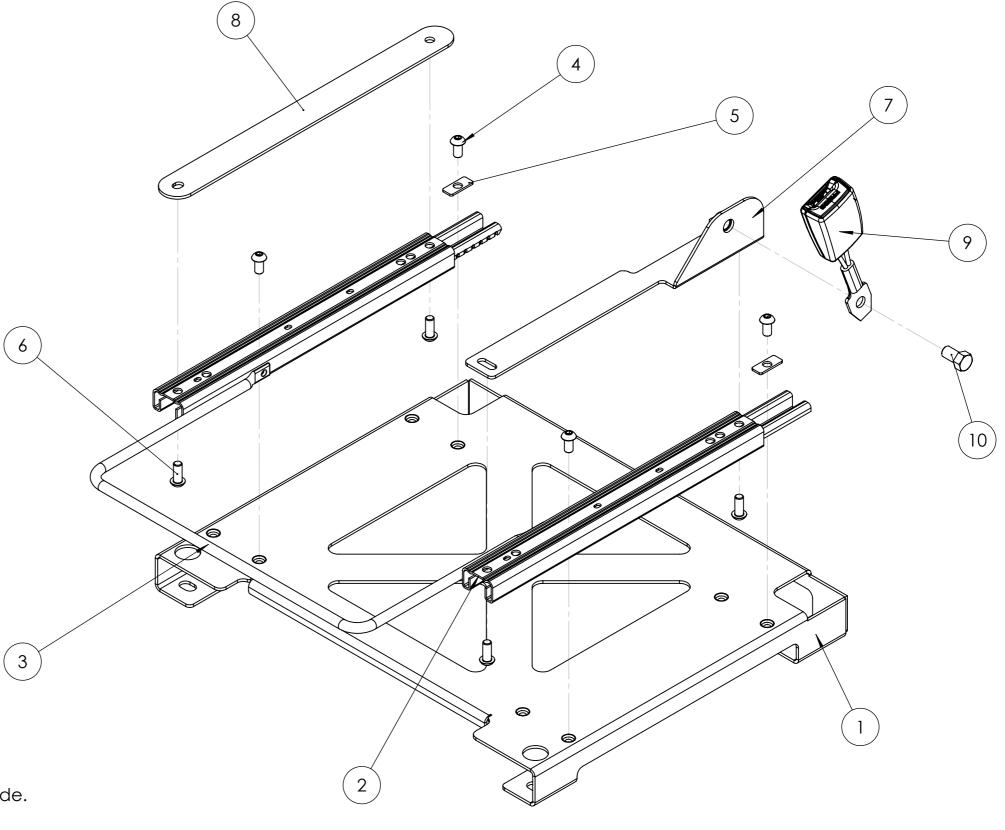

| ITEM NO. | PART NUMBER                                         | QTY. |
|----------|-----------------------------------------------------|------|
| 1        | FRM-05                                              | 1    |
| 2        | Pair of Premium Runners                             | 1    |
| 3        | Premium Wide Handle                                 | 1    |
| 4        | M8 x 16mm Button Head Bolt                          | 4    |
| 5        | M8 Rear Slot Washer                                 | 2    |
| 6        | M8 x 20mm Button Head Bolt                          | 4    |
| 7        | Seatbelt Bracket (Variable Dependant on Seat Model) | 1    |
| 8        | Spacer Bar                                          | 1    |
| 9        | Seatbelt Reveiver (If Required)                     | 1    |
| 10       | 7/16" x 20mm Hex Bolt                               | 1    |

## FRM-05 at 405mm

NOTE: This drawing is configured for UK Driver's Side. For UK Passenger Side, the Spacer Bar and the Seatbelt Brackets must be on opposite sides in relation to this drawing. Therefore, a Left-Handed Seatbelt Bracket will be required.