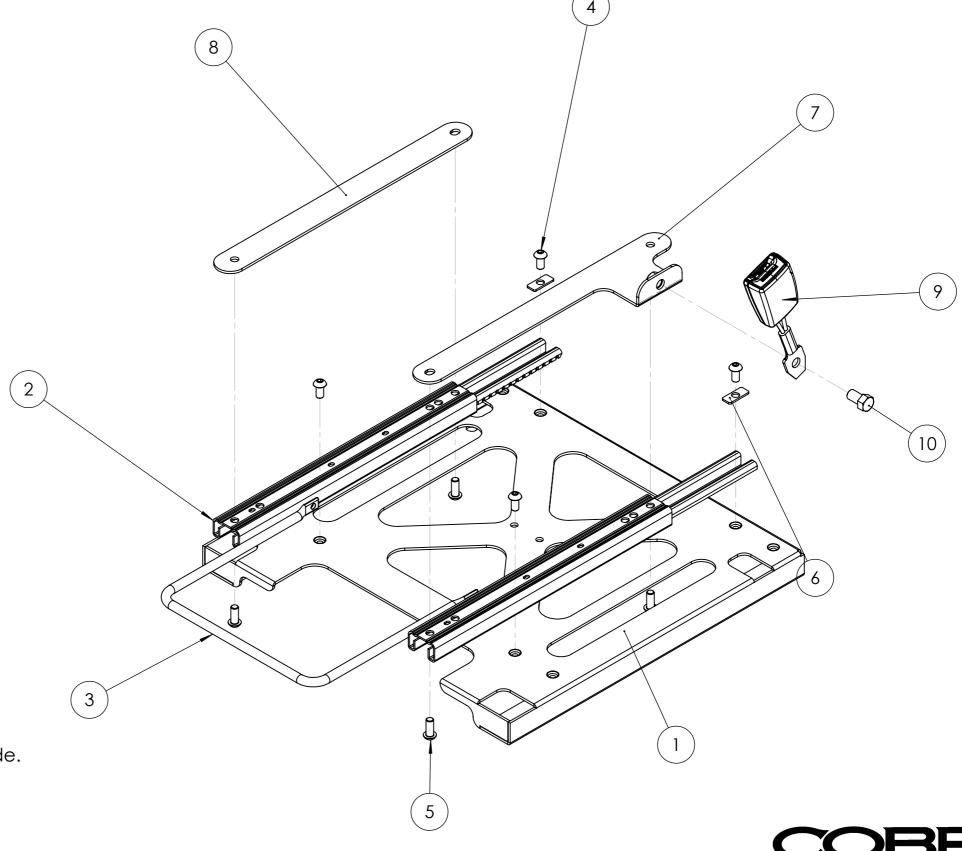

| ITEM NO. | PART NUMBER                                         | QTY. |
|----------|-----------------------------------------------------|------|
| 1        | FRM-06                                              | 1    |
| 2        | Pair of Premium Runners                             | 1    |
| 3        | Narrow Premium Handle                               | 1    |
| 4        | M8 x 16mm Button Head Bolt                          | 4    |
| 5        | M8 x 20mm Button Head Bolt                          | 4    |
| 6        | M8 Rear Slot Washer                                 | 2    |
| 7        | Seatbelt Bracket (Variable Dependant on Seat Model) | 1    |
| 8        | Spacer Bar                                          | 1    |
| 9        | Seatbelt Receiver (If Required)                     | 1    |
| 10       | 7/16" x 20mm Hex Bolt                               | 1    |

## FRM-06 at 292mm

NOTE; This drawing is configured for UK Drivers side. For UK passenger side, the spacer bar and the seatbelt bracket must be on opposite sides in relation to this drawing. therefore, a left handed seatbelt bracket will be required.