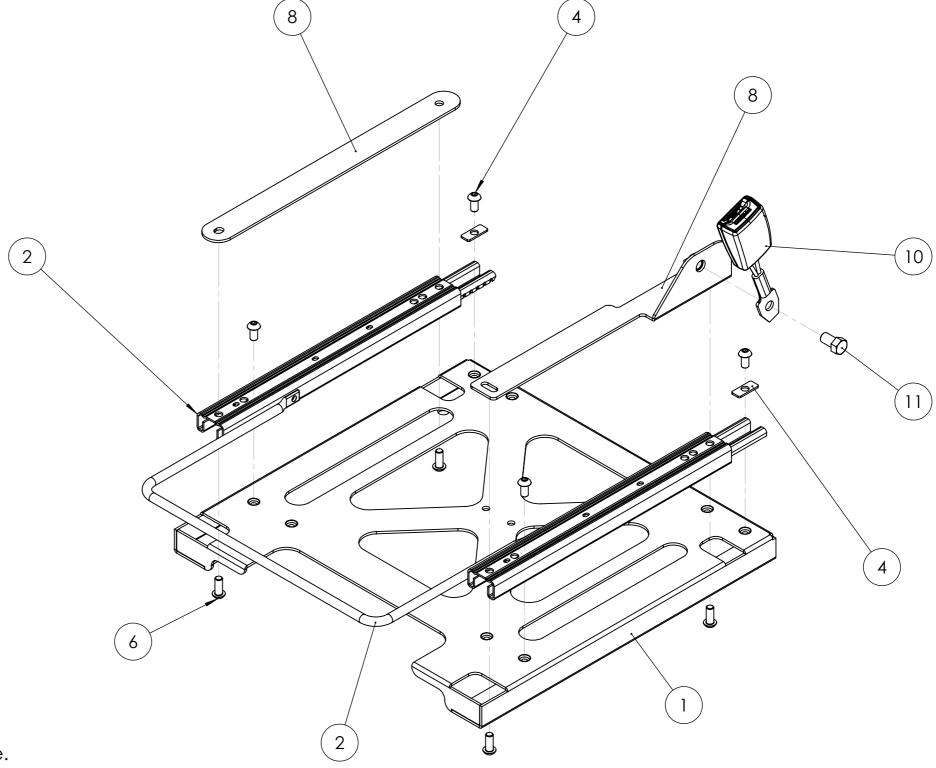

| ITEM NO. | PART NUMBER                                         | QTY. |
|----------|-----------------------------------------------------|------|
| 1        | FRM-06                                              | 1    |
| 2        | Pair of Premium Runners                             | 1    |
| 3        | Premium Wide Handle                                 | 1    |
| 4        | M8 x 16mm Button Head Bolt                          | 4    |
| 5        | M8 x 20mm Button Head Bolt                          | 4    |
| 6        | M8 Rear Slot Washer                                 | 2    |
| 7        | Seatbelt Bracket (Variable Dependant on Seat Model) | 1    |
| 8        | Spacer Bar                                          | 1    |
| 9        | Seatbelt Receiver (If Required)                     | 1    |
| 10       | 7/16" x 20mm Hex Bolt                               | 1    |

## FRM-06 at 405mm

NOTE; This drawing is configured for UK Drivers side. For UK passenger side, the spacer bar and the seatbelt bracket must be on opposite sides in relation to this drawing. therefore, a left handed seatbelt bracket will be required.