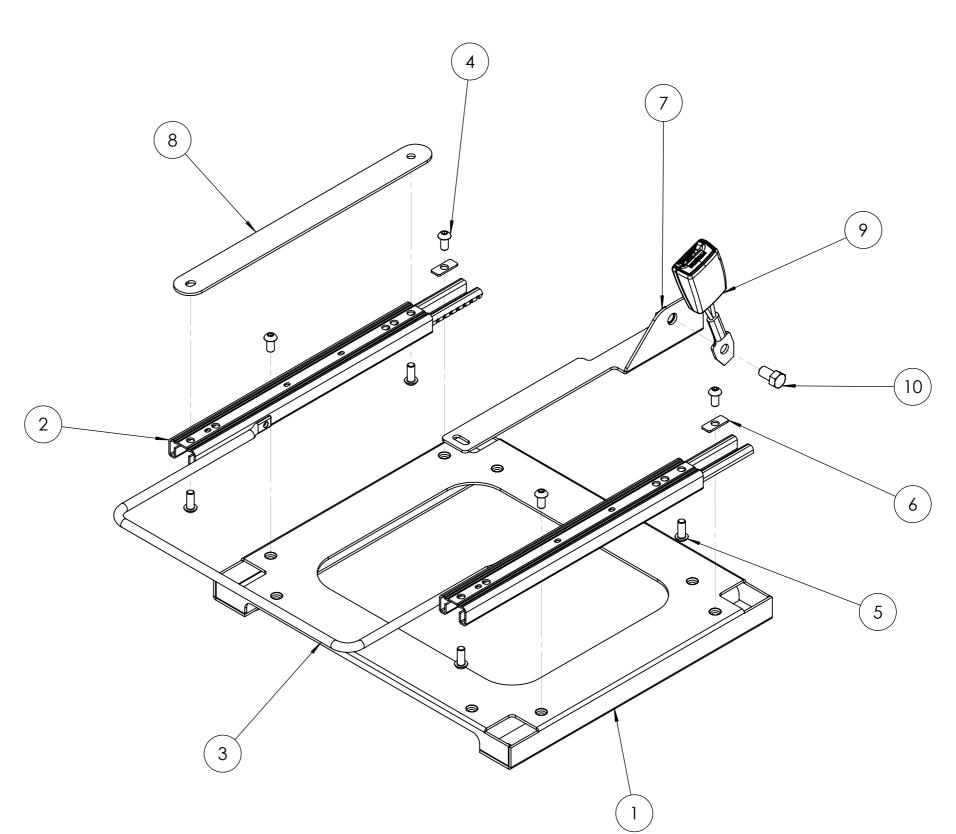

| ITEM NO. | PART DESCRIPTION                                       | QTY. |
|----------|--------------------------------------------------------|------|
| 1        | FRM-07                                                 | 1    |
| 2        | Pair of Modified Premium Runners                       | 1    |
| 3        | Wide Premium Handle                                    | 1    |
| 4        | M8 x 16mm Button Head Bolt                             | 4    |
| 5        | M8 x 20mm Button Head Bolt                             | 4    |
| 6        | M8 Rear Slot Washer                                    | 2    |
| 7        | Seatbelt Bracket (Variable<br>Dependant on Seat Model) | 1    |
| 8        | Spacer Bar                                             | 1    |
| 9        | Seatbelt Receiver (If Required)                        | 1    |
| 10       | 7/16" x 20mm Hex Bolt                                  | 1    |
| 11       | M8 Form A Washer                                       | 4    |

## FRM-07 at 405mm

NOTE: This drawing is configured for UK Driver's Side. For UK Passenger Side, the Spacer Bar and the Seatbelt Brackets must be on opposite sides in relation to this drawing. Therefore, a Left-Handed Seatbelt Bracket will be required.

When fixing the frame to the floor, use OE bolts through M8 Form A Washers on ALL 4 fixing points.