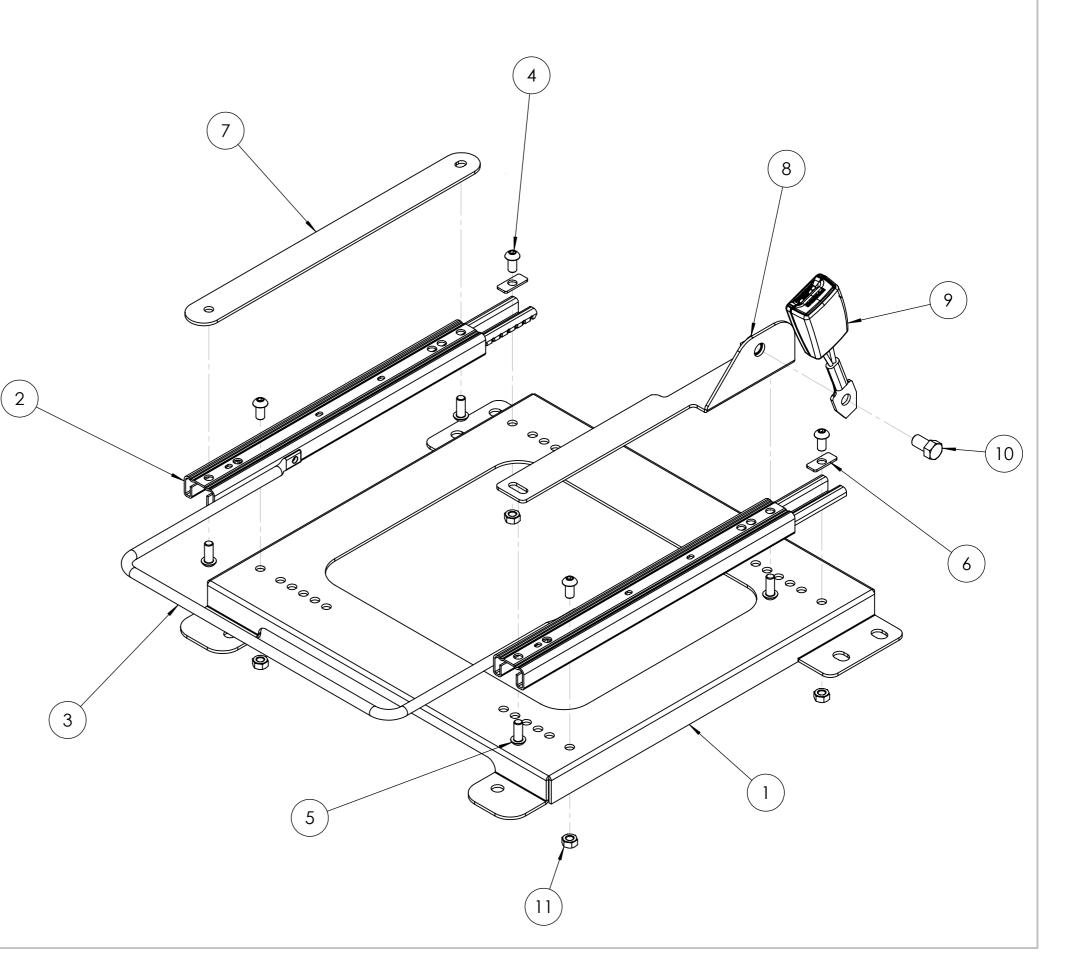

| ITEM NO. | PART NUMBER                                            | QTY. |
|----------|--------------------------------------------------------|------|
| 1        | FRM-11                                                 | 1    |
| 2        | Pair of Premium Runners                                | 1    |
| 3        | Wide Premium Handle                                    | 1    |
| 4        | M8 x 16mm Button Head Bolt                             | 4    |
| 5        | M8 x 20mm Button Head Bolt                             | 4    |
| 6        | M8 Rear Slot Washer                                    | 2    |
| 7        | Spacer Bar                                             | 1    |
| 8        | Seatbelt Bracket (Variable<br>Dependant on Seat Model) | 1    |
| 9        | Seatbelt Receiver (If Required)                        | 1    |
| 10       | 7/16" x 20mm Hex Bolt                                  | 1    |
| 11       | M8 Nyloc Nut                                           | 4    |

## FRM-11 at 405mm

NOTE: This drawing is configured for UK Driver's Side. For UK Passenger Side, the Spacer Bar and the Seatbelt Brackets must be on opposite sides in relation to this drawing. Therefore, a Left-Handed Seatbelt Bracket will be required.