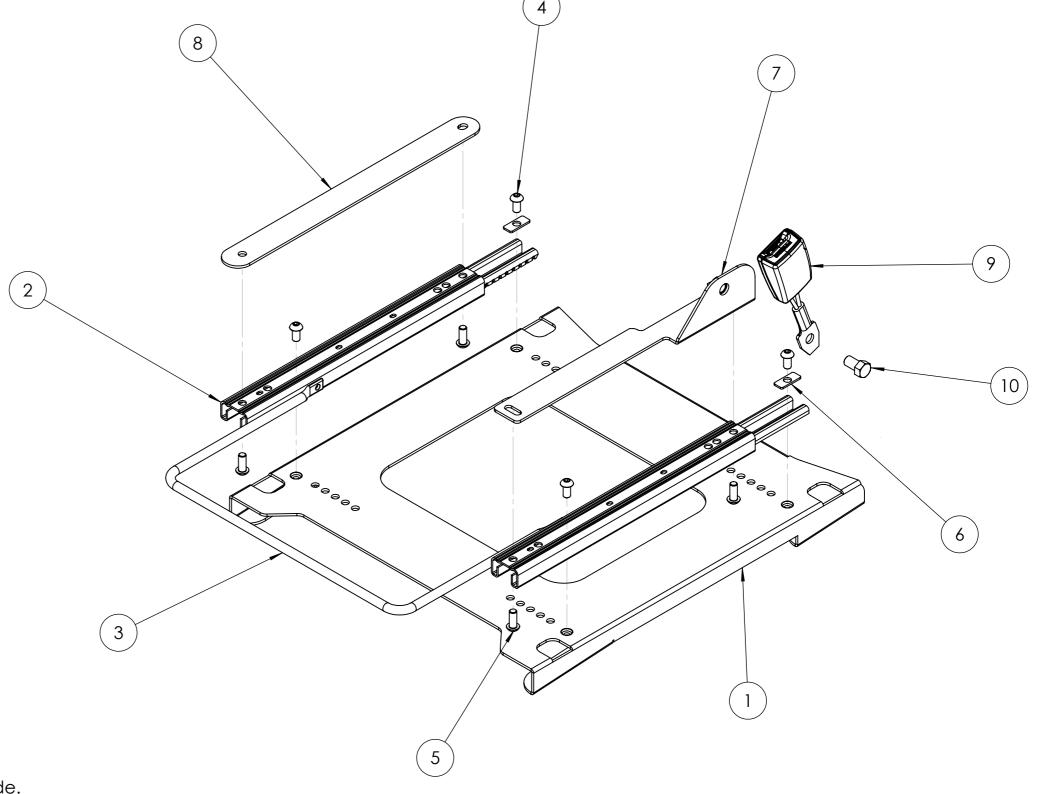

| ITEM NO. | DESCRIPTION                                         | QTY. |
|----------|-----------------------------------------------------|------|
| 1        | FRM-12                                              | 1    |
| 2        | Pair of Premium Runners                             | 1    |
| 3        | Wide Premium Handle                                 | 1    |
| 4        | M8 x 16mm Button Head Bolt                          | 4    |
| 5        | M8 x 20mm Button Head Bolt                          | 4    |
| 6        | M8 Rear Slot Washer                                 | 2    |
| 7        | Seatbelt Bracket (Variable Dependant on Seat Model) | 1    |
| 8        | Spacer Bar                                          | 1    |
| 9        | Seatbelt Receiver (If Required)                     | 1    |
| 10       | 7/16" x 20mm Hex Bolt                               | 1    |
|          |                                                     |      |

## FRM-12 at 405mm

NOTE: This drawing is configured for UK Driver's Side. For UK Passenger Side, the Spacer Bar and the Seatbelt Brackets must be on opposite sides in relation to this drawing. Therefore, a Left-Handed Seatbelt Bracket will be required.