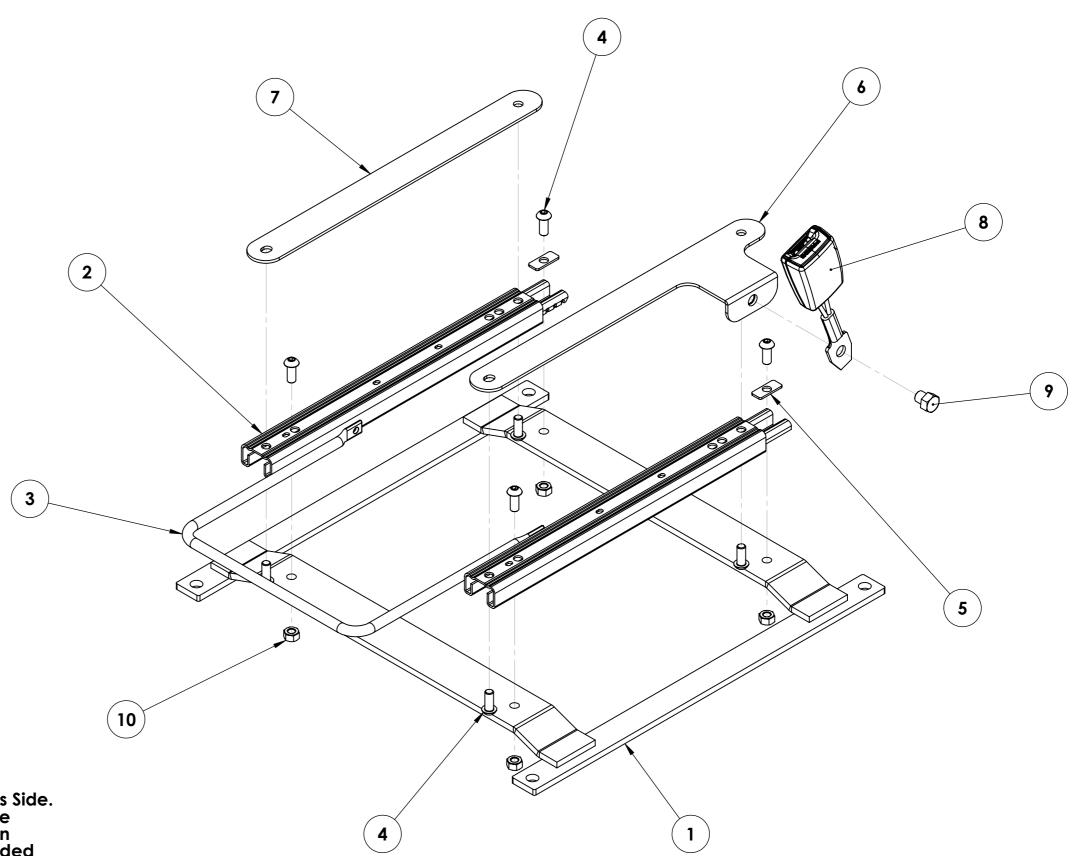

| ITEM NO. | PART NAME                       | QTY. |
|----------|---------------------------------|------|
| 1        | FRM-13                          | 1    |
| 2        | Pair of Premium Runners         | 1    |
| 3        | Premium Narrow Handle           | 1    |
| 4        | M8 x 20mm Button Head Bolt      | 8    |
| 5        | M8 Rear Slot Washer             | 2    |
| 6        | Seatbelt Bracket                | 1    |
| 7        | Spacer Bar                      | 1    |
| 8        | Seatbelt Receiver (If Required) | 1    |
| 9        | 7/16" x 20mm Hex Bolt           | 1    |
| 10       | M8 Nyloc Nut                    | 4    |

## FRM-13 at 292mm

NOTE: This drawing is configured for UK Driver's Side. For UK Passenger Side, the Spacer Bar and the Seatbelt Brackets must be on opposite sides in relation to this drawing. Therefore, a Left-Handed Seatbelt Bracket will be required.