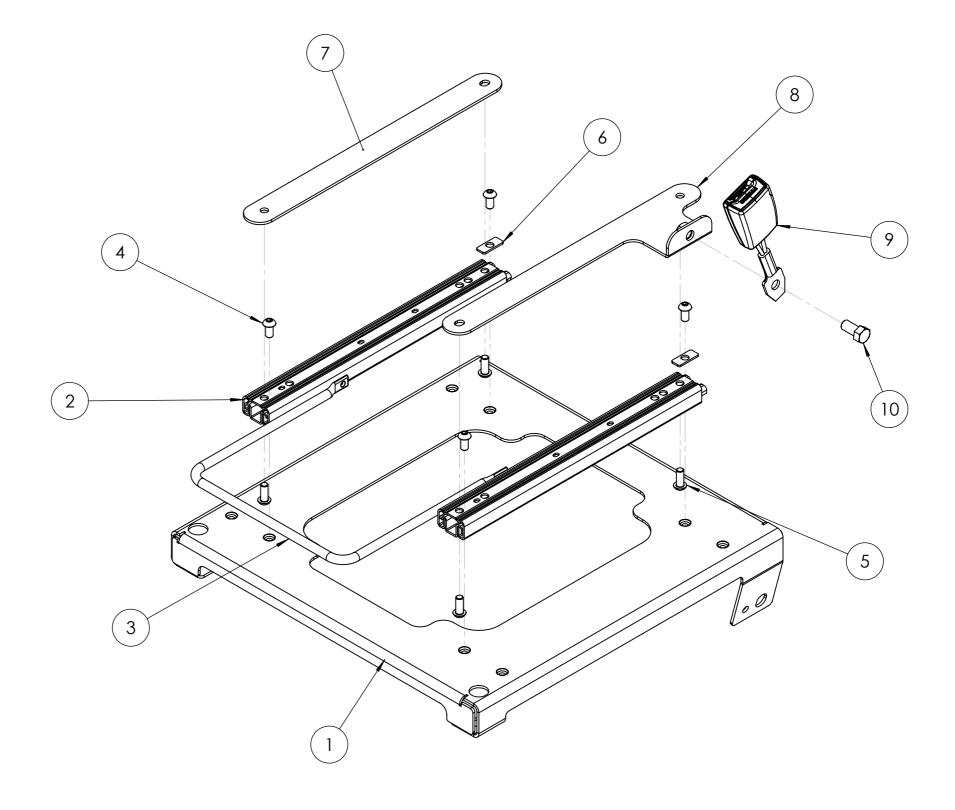

| ITEM NO. | PART NUMBER                                         | QTY. |
|----------|-----------------------------------------------------|------|
| 1        | FRM-12                                              | 1    |
| 2        | Pair of Premium Runners                             | 1    |
| 3        | Narrow Premium Handle                               | 1    |
| 4        | M8 x 16mm Button Head Bolt                          | 4    |
| 5        | M8 x 20mm Button Head Bolt                          | 4    |
| 6        | M8 Rear Slot Washer                                 | 2    |
| 7        | Seatbelt Bracket (Variable Dependant on Seat Model) | 1    |
| 8        | Spacer Bar                                          | 1    |
| 9        | Seatbelt Receiver (If Required)                     | 1    |
| 10       | 7/16" x 20mm Hex Bolt                               | 1    |

## FRM-15 at 292mm

NOTE: This drawing is configured for UK Driver's Side. For UK Passenger Side, the Spacer Bar and the Seatbelt Brackets must be on opposite sides in relation to this drawing. Therefore, a Left-Handed Seatbelt Bracket will be required.