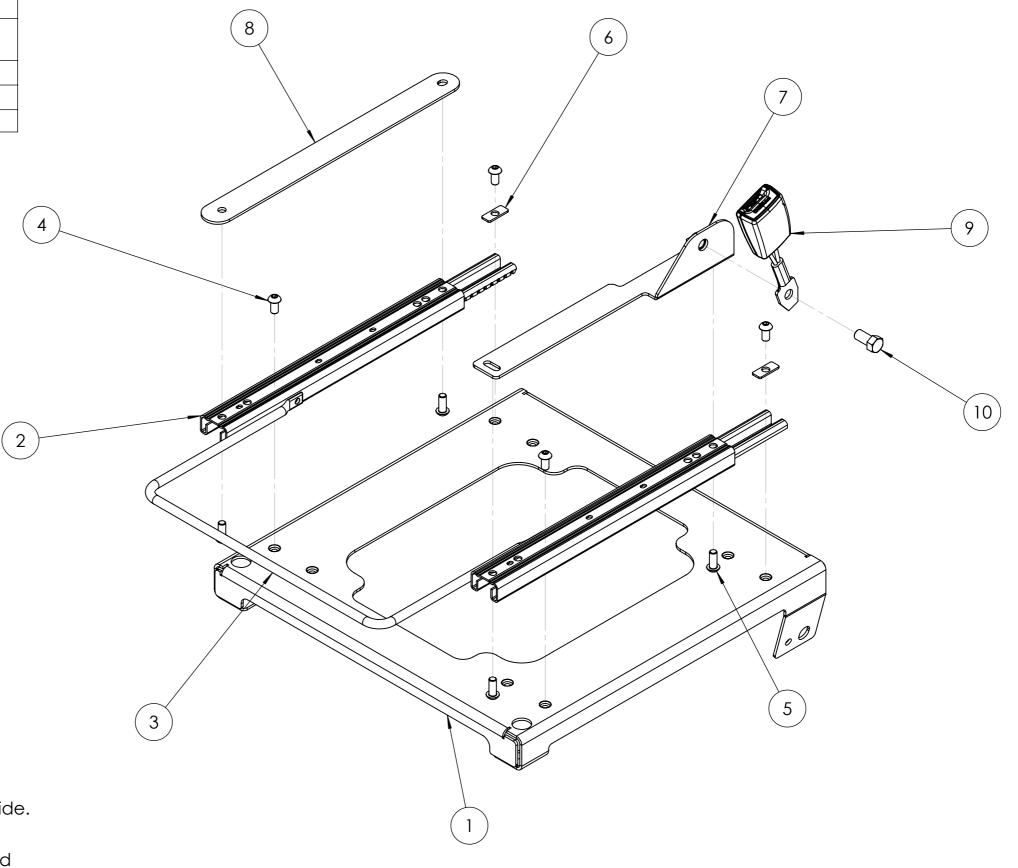

| ITEM NO. | PART NUMBER                                         | QTY. |
|----------|-----------------------------------------------------|------|
| 1        | FRM-15                                              | 1    |
| 2        | Pair of Premium Runners                             | 1    |
| 3        | Wide Premium Handle                                 | 1    |
| 4        | M8 x 16mm Button Head Bolt                          | 4    |
| 5        | M8 x 20mm Button Head Bolt                          | 4    |
| 6        | M8 Rear Slot Washer                                 | 2    |
| 7        | Seatbelt Bracket (Variable Dependant on Seat Model) | 1    |
| 8        | Spacer Bar                                          | 1    |
| 9        | Seatbelt Receiver (If Required)                     | 1    |
| 10       | 7/16" x 20mm Hex Bolt                               | 1    |
|          |                                                     |      |

## FRM-15 at 405mm

NOTE: This drawing is configured for UK Driver's Side. For UK Passenger Side, the Spacer Bar and the Seatbelt Brackets must be on opposite sides in relation to this drawing. Therefore, a Left-Handed Seatbelt Bracket will be required.