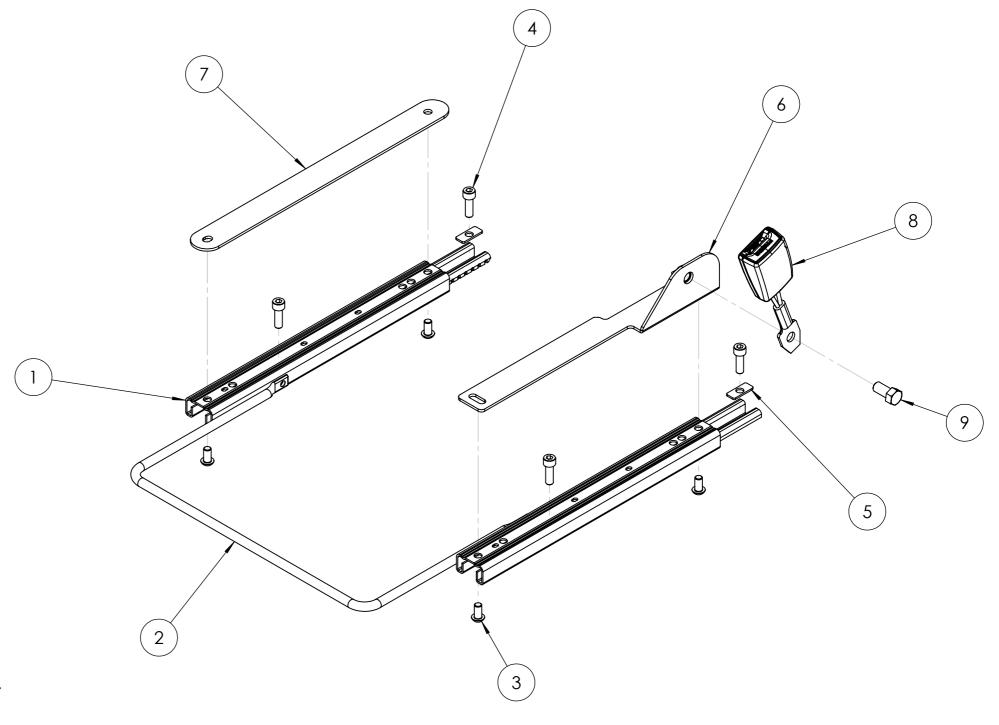

| ITEM NO.PART NUMBERQTY.1FRM-1612Wide Premium Handle13M8 x 16mm Button Head Bolt44OE Floor Fixing Bolt45M8 Rear Slot Washer26Seatbelt Bracket (Variable Dependant on Seat Model)17Spacer Bar18Seatbelt Receiver (If Required)197/16" x 20mm Hex Bolt1 |          |                                                     |      |
|------------------------------------------------------------------------------------------------------------------------------------------------------------------------------------------------------------------------------------------------------|----------|-----------------------------------------------------|------|
| 2 Wide Premium Handle 1 3 M8 x 16mm Button Head Bolt 4 4 OE Floor Fixing Bolt 4 5 M8 Rear Slot Washer 2 6 Seatbelt Bracket (Variable Dependant on Seat Model) 1 7 Spacer Bar 1 8 Seatbelt Receiver (If Required) 1                                   | ITEM NO. | PART NUMBER                                         | QTY. |
| 3 M8 x 16mm Button Head Bolt 4 4 OE Floor Fixing Bolt 4 5 M8 Rear Slot Washer 2 6 Seatbelt Bracket (Variable Dependant on Seat Model) 1 7 Spacer Bar 1 8 Seatbelt Receiver (If Required) 1                                                           | 1        | FRM-16                                              | 1    |
| 4 OE Floor Fixing Bolt 4 5 M8 Rear Slot Washer 2 6 Seatbelt Bracket (Variable Dependent on Seat Model) 1 7 Spacer Bar 1 8 Seatbelt Receiver (If Required) 1                                                                                          | 2        | Wide Premium Handle                                 | 1    |
| 5 M8 Rear Slot Washer 2 6 Seatbelt Bracket (Variable Dependant on Seat Model) 1 7 Spacer Bar 1 8 Seatbelt Receiver (If Required) 1                                                                                                                   | 3        | M8 x 16mm Button Head Bolt                          | 4    |
| 6 Seatbelt Bracket (Variable Dependant on Seat Model) 1 7 Spacer Bar 1 8 Seatbelt Receiver (If Required) 1                                                                                                                                           | 4        | OE Floor Fixing Bolt                                | 4    |
| Dependant on Seat Model)  7 Spacer Bar 1  8 Seatbelt Receiver (If Required) 1                                                                                                                                                                        | 5        | M8 Rear Slot Washer                                 | 2    |
| 8 Seatbelt Receiver (If Required) 1                                                                                                                                                                                                                  | 6        | Seatbelt Bracket (Variable Dependant on Seat Model) | 1    |
|                                                                                                                                                                                                                                                      | 7        | Spacer Bar                                          | 1    |
| 9 7/16" x 20mm Hex Bolt 1                                                                                                                                                                                                                            | 8        | Seatbelt Receiver (If Required)                     | 1    |
|                                                                                                                                                                                                                                                      | 9        | 7/16" x 20mm Hex Bolt                               | 1    |

## FRM-16 at 405mm

NOTE: This drawing is configured for UK Driver's Side. For UK Passenger Side, the Spacer Bar and the Seatbelt Brackets must be on opposite sides in relation to this drawing. Therefore, a Left-Handed Seatbelt Bracket will be required.