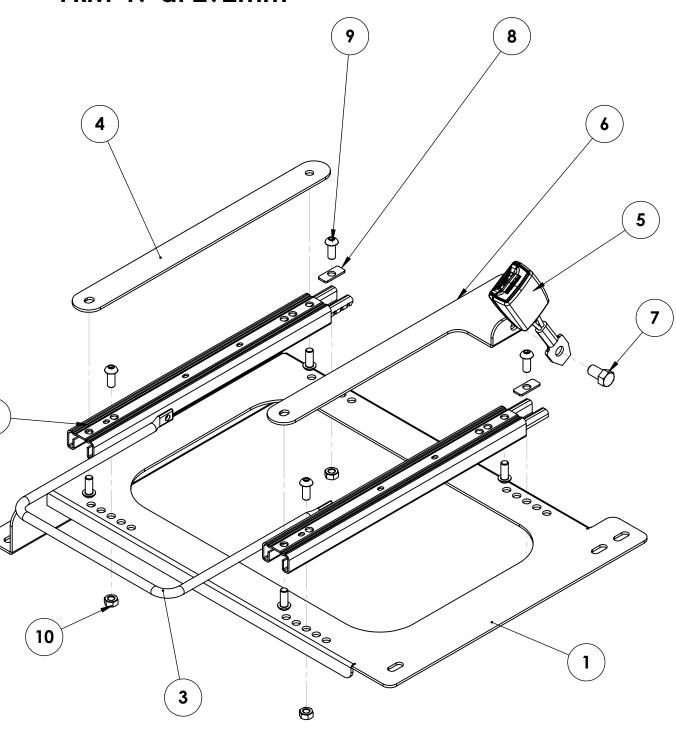

| ITEM<br>NO. | PART NUMBER                                         | QTY. |
|-------------|-----------------------------------------------------|------|
| 1           | FRM-17                                              | 1    |
| 2           | Pair of Premium Runners                             | 1    |
| 3           | Premium Narrow Handle                               | 1    |
| 4           | Spacer Bar                                          | 1    |
| 5           | Seatbelt Receiver (If Required)                     | 1    |
| 6           | Seatbelt Bracket (Variable Dependant on Seat Model) | 1    |
| 7           | 7/16" UNF Hex Bolt                                  | 1    |
| 8           | Runner Rear Slot Washer                             | 2    |
| 9           | M8 x 20mm Button Head Bolt                          | 8    |
| 10          | M8 Nyloc Nut                                        | 4    |

## FRM-17 at 292mm

NOTE: This drawing is configured for UK drivers side. For UK passenger side, the spacer bar and the seatbelt brackets must be on opposite sides in relation to this drawing. Therefore, a left handed seatbelt bracket will be required.