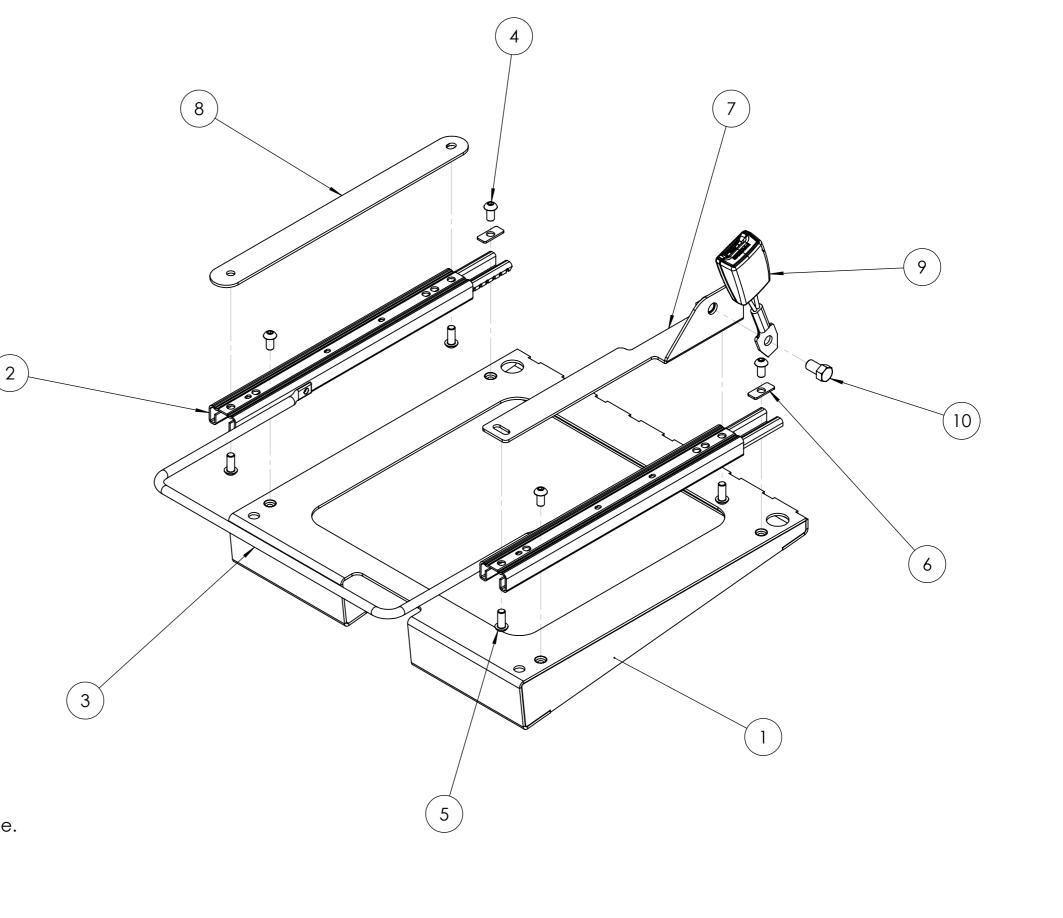

| ITEM NO. | PART DESCRIPTION                                       | QTY. |
|----------|--------------------------------------------------------|------|
| 1        | FRM-24                                                 | 1    |
| 2        | Pair of Premium Runners                                | 1    |
| 3        | Wide Premium Handle                                    | 1    |
| 4        | M8 x 16mm Button Head Bolt                             | 4    |
| 5        | M8 x 20mm Button Head Bolt                             | 4    |
| 6        | M8 Rear Slot Washer                                    | 2    |
| 7        | Seatbelt Bracket (Variable<br>Dependant on Seat Model) | 1    |
| 8        | Spacer Bar                                             | 1    |
| 9        | Seatbelt Receiver (If Required)                        | 1    |
| 10       | 7/16" x 20mm Hex Bolt                                  | 1    |

FRM-24

NOTE: This drawing is configured for UK Driver's Side. For UK Passenger Side, the Spacer Bar and the Seatbelt Brackets must be on opposite sides in relation to this drawing. Therefore, a Left-Handed Seatbelt Bracket will be required.