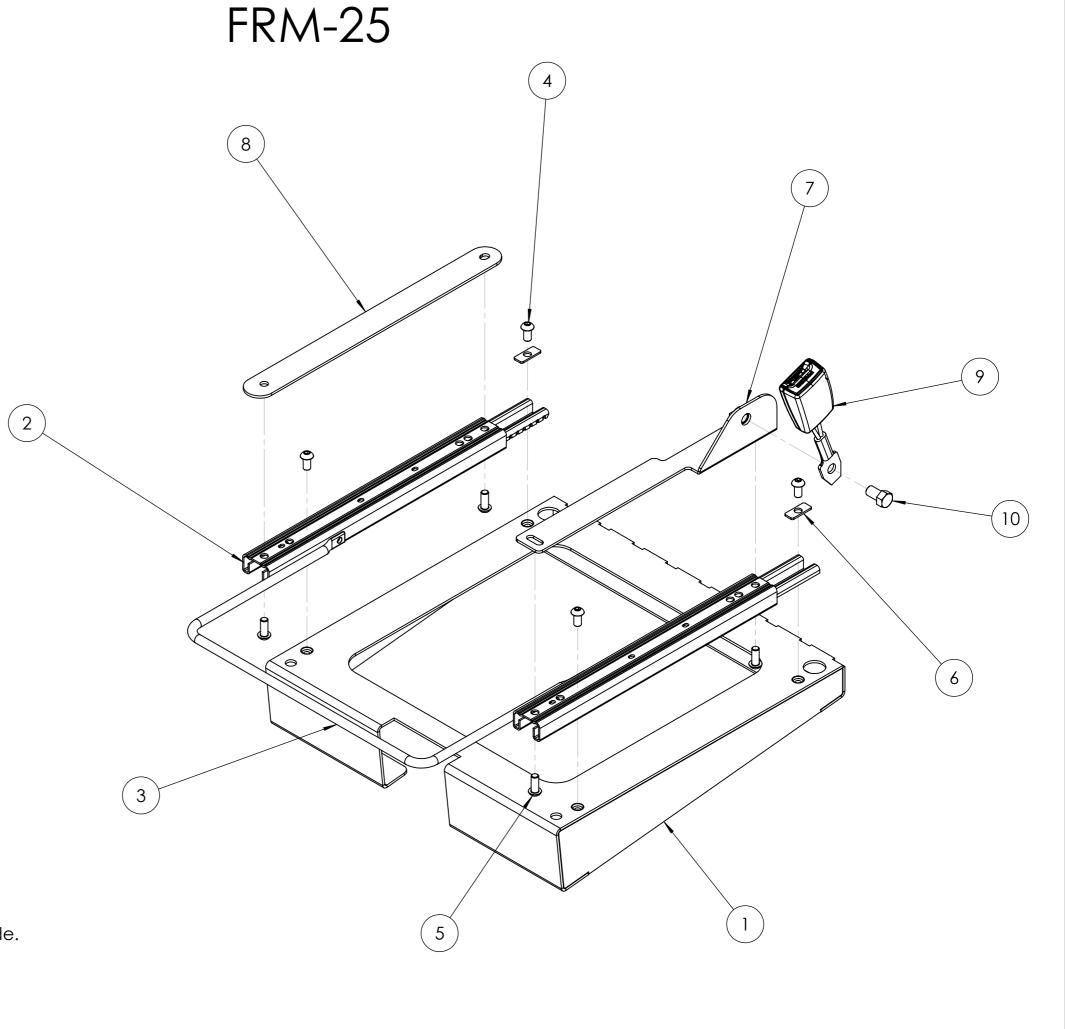

| ITEM NO. | DESCRIPTION                                            | QTY. |
|----------|--------------------------------------------------------|------|
| 1        | FRM-25                                                 | 1    |
| 2        | Pair of Premium Runners                                | 1    |
| 3        | Premium Wide Handle                                    | 1    |
| 4        | M8 x 16mm Button Head Bolt                             | 4    |
| 5        | M8 x 20mm Button Head Bolt                             | 4    |
| 6        | M8 Rear Slot Washer                                    | 2    |
| 7        | Seatbelt Bracket (Variable<br>Dependant on Seat Model) | 1    |
| 8        | Spacer Bar                                             | 1    |
| 9        | Seatbelt Receiver (If Required)                        | 1    |
| 10       | 7/16" x 20mm Hex Bolt                                  | 1    |

NOTE: This drawing is configured for UK Driver's Side. For UK Passenger Side, the Spacer Bar and the Seatbelt Brackets must be on opposite sides in relation to this drawing. Therefore, a Left-Handed Seatbelt Bracket will be required.