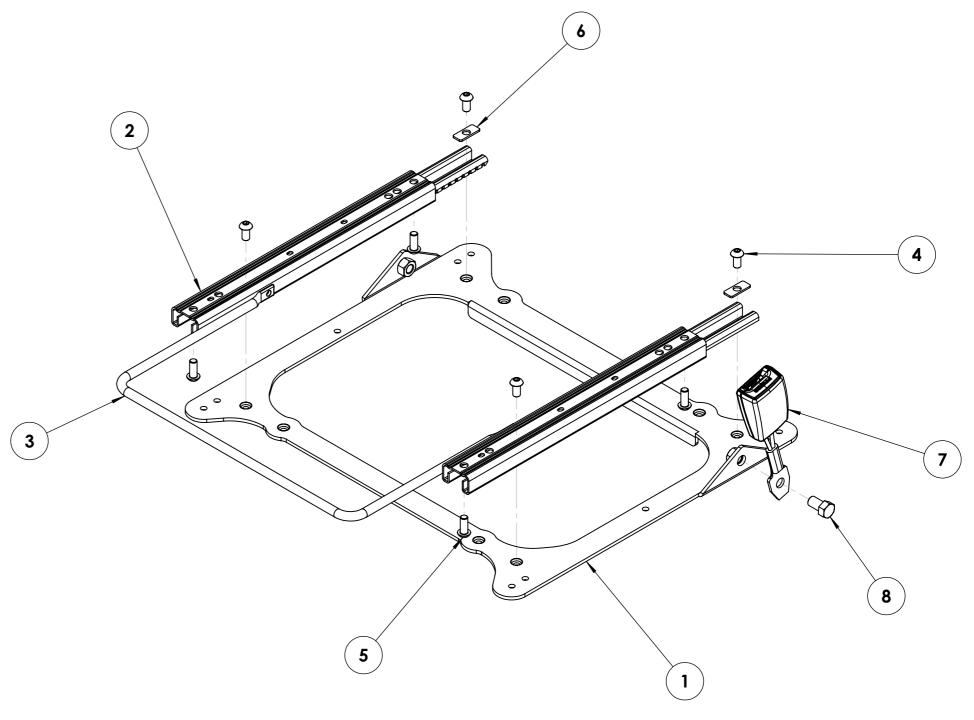

| ITEM NO. | PART NUMBER                   | QTY. |
|----------|-------------------------------|------|
| 1        | FRM-26                        | 1    |
| 2        | Pair of Premium Runners       | 1    |
| 3        | Wide Premium Handle           | 1    |
| 4        | M8 x 16mm Button Head Bolt    | 4    |
| 5        | M8 x 20mm Button Head Bolt    | 4    |
| 6        | M8 Rear Slot Washer           | 2    |
| 7        | OEM Porsche Seatbelt Receiver | 1    |
| 8        | 7/16" x 20mm Hex Bolt         | 1    |

## FRM-26 at 405mm

NOTE: This drawing is configured for UK Driver's Side. For Passenger Side, the seatbelt receiver must be attached to the opposing side of the frame in relation to this drawing. The seatbelt receiver used here is for illustrative puposes only, we recommend using the OE seatbelt receiver for this application.

The Seatbelt Receiver used in this drawing is for illustrative purposes. Your receiver's appearance may differ.