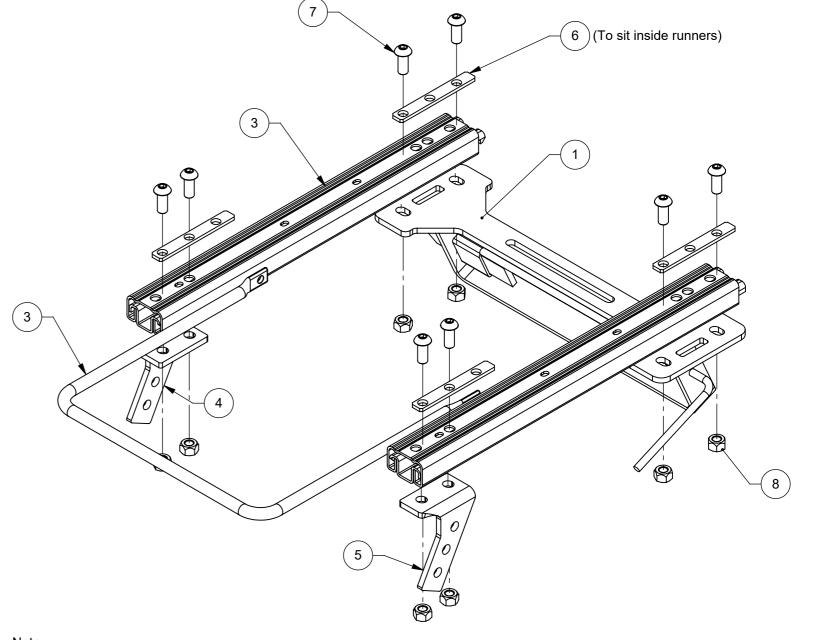

| ITEM NO. | DESCRIPTION                        | QTY. |
|----------|------------------------------------|------|
| 1        | Locking Mini Rear Striker Assembly | 1    |
| 3        | Standard Runners                   | 1    |
| 3        | Standard Runner Narrow Handle      | 1    |
| 4        | Front Leg (RH)                     | 1    |
| 5        | Front Leg (LH)                     | 1    |
| 6        | Locking Mini Spreader Washer       | 4    |
| 7        | M8 x 20mm Button Head Bolt         | 8    |
| 8        | M8 Nylock Nut                      | 8    |

## Note:

This subframe is shown assembled as a UK drivers side subframe. For UK passenger side the rear striker assembly will be mirrored, and the rest of the frame is identical. Therefore a left handed Striker assembly will be needed