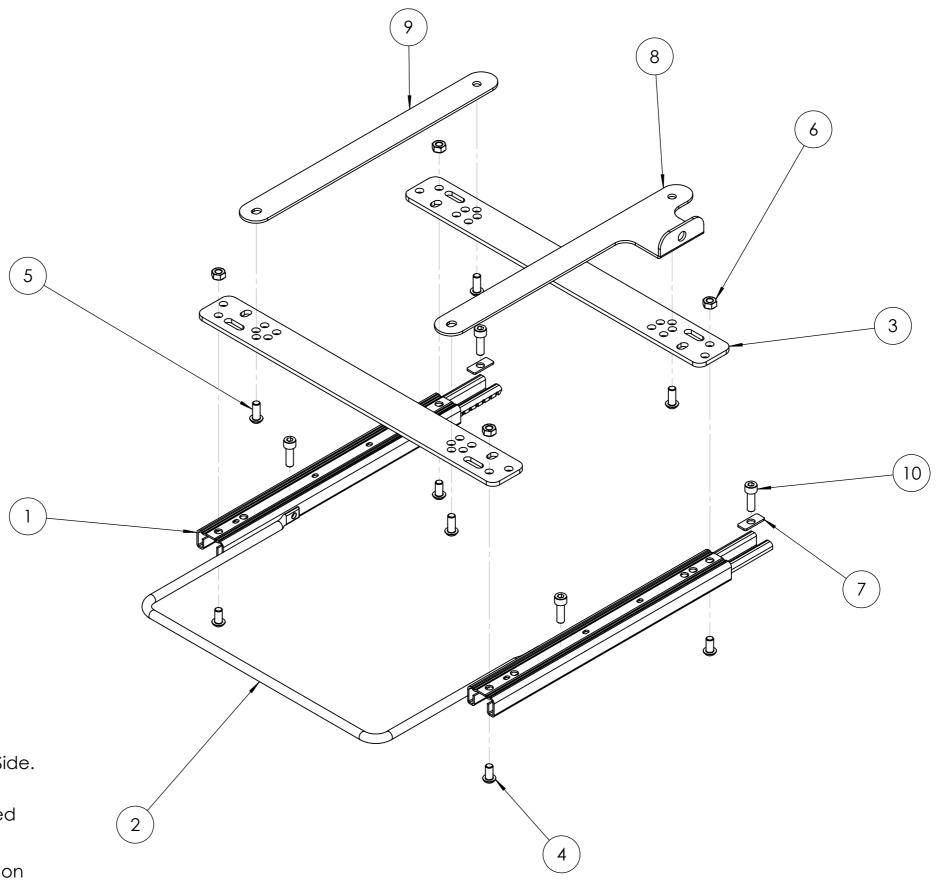

| ITEM NO. | PART DESCRIPTION                                       | QTY. |
|----------|--------------------------------------------------------|------|
| 1        | Pair of Modified Premium Runners                       | 1    |
| 2        | Narrow Premium Handle                                  | 1    |
| 3        | Pair of Adaption Bars                                  | 1    |
| 4        | M8 x 16mm Button Head Bolt                             | 4    |
| 5        | M8 x 20mm Button Head Bolt                             | 4    |
| 6        | M8 Nyloc Nut                                           | 4    |
| 7        | M8 Rear Slot Washer                                    | 2    |
| 8        | Seatbelt Bracket (Variable<br>Dependant on Seat Model) | 1    |
| 9        | Seatbelt Spacer Bar                                    | 1    |
| 10       | OEM Floor Fixing Bolts from<br>Original Seat           | 4    |

## SUBPOR007 at 292mm

NOTE: This drawing is configured for UK Driver's Side. For UK Passenger Side, the Spacer Bar and the Seatbelt Brackets must be on opposite sides in relation to this drawing. Therefore, a Left-Handed Seatbelt Bracket will be required.

When fixing the frame to the floor, use OE bolts on ALL 4 fixing points.