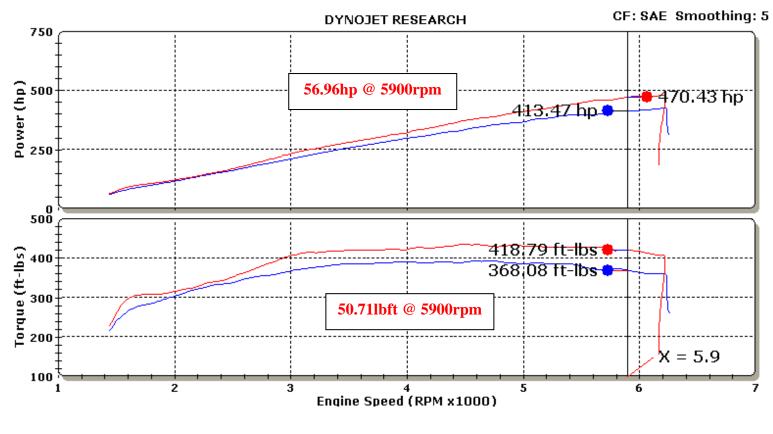

## K&N Engineering Inc.

Run Title: Stock 2007 Ford Mustang Shelby GT500 5.4L DOHC SC Run Notes: Baseline stock run. 638 Miles. 3<sup>rd</sup> gear run. Run Date: 10/25/2006 6:44:20 AM Stock.001: 69.11 °F, 29.06 in-Hg, SAE: 1.01

Run Title: K&N 2007 Ford Mustang Shelby GT500 5.4L DOHC SC Run Notes: K&N intake kit #57-2571 installed. 638 miles. 3<sup>rd</sup> gear run. Run Date: 10/25/2006 7:28:55 AM K&N.002: 68.75 °F, 29.08 in-Hg, SAE: 1.01

Horsepower gains based on specific or similar vehicle dynamometer test. Results will vary. For more information, lookup vehicle and/or testing protocols at KNFilters.com