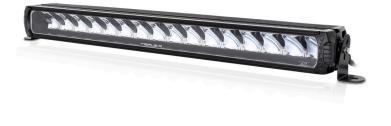

# TRIPLE-R 16

The iconic Triple-R range is upgraded for 2020/21. The Triple-R 16 has been given Elite level performance through the adoption of a combination of the latest high efficiency LED technologies and modified optics, used to deliver more distance illumination and more left/right spread of light, now delivering an incrediable 18,040 lumens. Borne out of extensive testing at the highest levels of professional track and rally motorsport, the Triple-R Elite represents the pinnacle of LED driving light technology. Subtle styling updates have resulted in a clean contemporary design, with a more aggressive edge, to match the aesthetic design prevalent on modern vehicles.

## TRIPLE-R 16

- Ultra long-range optics optimised for road and race applications
- High intensity LED's deliver exceptional luminosity and left/right spread
- Component technology shared with WRC lighting solutions
- CAE optimised heatsink
- Electronic thermal management
- 'Unbreakable' polycarbonate lens with hardcoat