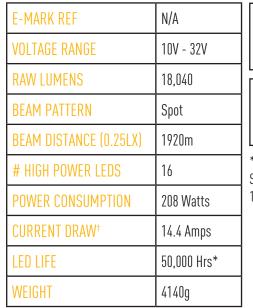

# TRIPLE-R 16

The iconic Triple-R range is upgraded for 2020/21. The Triple-R 16 has been given Elite level performance through the adoption of a combination of the latest high efficiency LED technologies and modified optics, used to deliver more distance illumination and more left/right spread of light, now delivering an incrediable 18,040 lumens. Borne out of extensive testing at the highest levels of professional track and rally motorsport, the Triple-R Elite represents the pinnacle of LED driving light technology. Subtle styling updates have resulted in a clean contemporary design, with a more aggressive edge, to match the aesthetic design prevalent on modern vehicles.