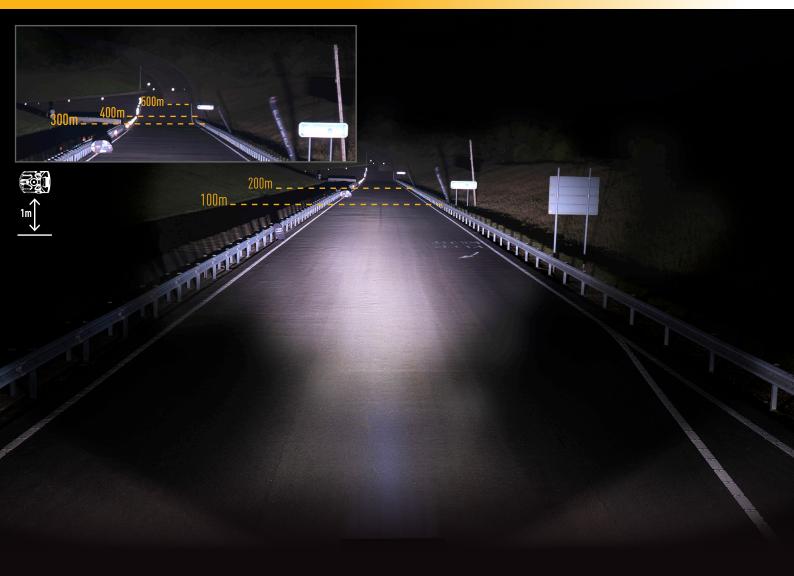

# TRIPLE-R 16

The iconic Triple-R range is upgraded for 2020/21. The Triple-R 16 has been given Elite level performance through the adoption of a combination of the latest high efficiency LED technologies and modified optics, used to deliver more distance illumination and more left/right spread of light, now delivering an incrediable 18,040 lumens. Borne out of extensive testing at the highest levels of professional track and rally motorsport, the Triple-R Elite represents the pinnacle of LED driving light technology. Subtle styling updates have resulted in a clean contemporary design, with a more aggressive edge, to match the aesthetic design prevalent on modern vehicles.

#### Horizontal: 30º / Vertical: 15º (2% of peak)

LAZER LAMPS LTD, Units 1+2, Harlow Mill Business Centre, Riverway, Harlow, Essex. CM20 2FD. UK Tel: +44(0)1992 677374 | Email: sales@lazerlamps.com | Web: www.lazerlamps.com