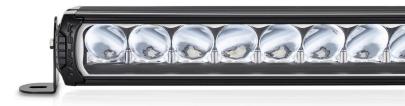

# TRIPLE-R 16

The iconic Triple-R range is upgraded for 2020/21. The Triple-R 16 has been given Elite level performance through the adoption of a combination of the latest high efficiency LED technologies and modified optics, used to deliver more distance illumination and more left/right spread of light, now delivering an incrediable 18,040 lumens. Borne out of extensive testing at the highest levels of professional track and rally motorsport, the Triple-R Elite represents the pinnacle of LED driving light technology. Subtle styling updates have resulted in a clean contemporary design, with a more aggressive edge, to match the aesthetic design prevalent on modern vehicles.

## TRIPLE-R 16

- Ultra long-range optics optimised for road and race applications
- High intensity LED's deliver exceptional luminosity and left/right spread
- Component technology shared with WRC lighting solutions
- CAE optimised heatsink
- Electronic thermal management
- 'Unbreakable' polycarbonate lens with hardcoat