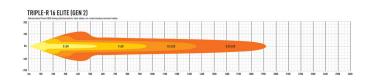

# TRIPLE-R 16

The iconic Triple-R range is upgraded for 2020/21. The Triple-R 16 has been given Elite level performance through the adoption of a combination of the latest high efficiency LED technologies and modified optics, used to deliver more distance illumination and more left/right spread of light, now delivering an incrediable 18,040 lumens. Borne out of extensive testing at the highest levels of professional track and rally motorsport, the Triple-R Elite represents the pinnacle of LED driving light technology. Subtle styling updates have resulted in a clean contemporary design, with a more aggressive edge, to match the aesthetic design prevalent on modern vehicles.

#### Horizontal: 30º / Vertical: 15º (2% of peak)

LAZER LAMPS LTD, Units 1+2, Harlow Mill Business Centre, Riverway, Harlow, Essex. CM20 2FD. UK Tel: +44(0)1992 677374 | Email: sales@lazerlamps.com | Web: www.lazerlamps.com