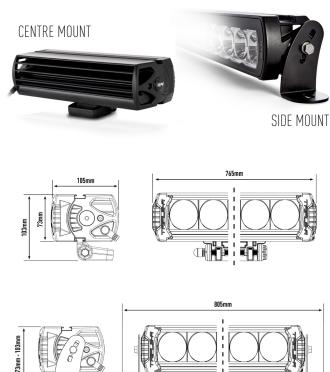

### **MOUNTING OPTIONS**

HIGH

PERFORMANCE

11

GHTIN

\* LED Manufacturers Specifications <sup>+</sup>At 14.4 Volts