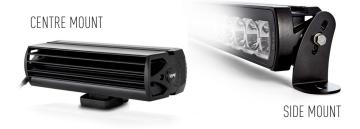

## **MOUNTING OPTIONS**

| E-MARK REF                | N/A         |
|---------------------------|-------------|
| VOLTAGE RANGE             | 10V - 32V   |
| RAW LUMENS                | 27,060      |
| BEAM PATTERN              | Spot        |
| BEAM DISTANCE (0.25LX)    | 2352m       |
| # HIGH POWER LEDS         | 24          |
| POWER CONSUMPTION         | 312 Watts   |
| CURRENT DRAW <sup>†</sup> | 21.7 Amps   |
| LED LIFE                  | 50,000 Hrs* |
| WEIGHT                    | 4140g       |