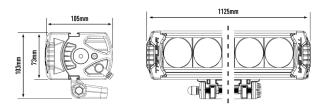

## **MOUNTING OPTIONS**

| E-MARK REF                | N/A         |
|---------------------------|-------------|
| VOLTAGE RANGE             | 10V - 32V   |
| RAW LUMENS                | 27,060      |
| BEAM PATTERN              | Spot        |
| BEAM DISTANCE (0.25LX)    | 2352m       |
| # HIGH POWER LEDS         | 24          |
| POWER CONSUMPTION         | 312 Watts   |
| CURRENT DRAW <sup>†</sup> | 21.7 Amps   |
| LED LIFE                  | 50,000 Hrs* |
| WEIGHT                    | 4140g       |