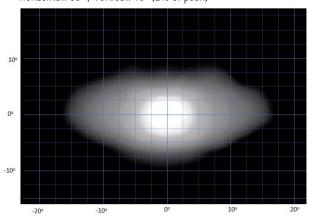

\* LED Manufacturers Specifications †At 14.4 Volts

Horizontal: 30º / Vertical: 15º (2% of peak)

LAZER LAMPS LTD, Units 1+2, Harlow Mill Business Centre, Riverway, Harlow, Essex. CM20 2FD. UK
Tel: +44(0)1992 677374 | Email: sales@lazerlamps.com | Web: www.lazerlamps.com