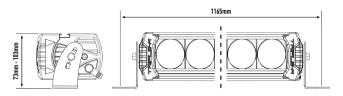

## **MOUNTING OPTIONS**

| E-MARK REF                | N/A         |
|---------------------------|-------------|
| VOLTAGE RANGE             | 10V - 32V   |
| RAW LUMENS                | 27,060      |
| BEAM PATTERN              | Spot        |
| BEAM DISTANCE (0.25LX)    | 2352m       |
| # HIGH POWER LEDS         | 24          |
| POWER CONSUMPTION         | 312 Watts   |
| CURRENT DRAW <sup>†</sup> | 21.7 Amps   |
| LED LIFE                  | 50,000 Hrs* |
| WEIGHT                    | 4140g       |