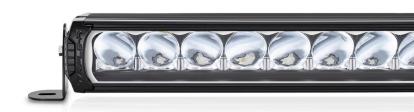

## TRIPLE-R 24

ELITE

The iconic Triple-R range is upgraded for 2020/21.

The Triple-R 24 has been given Elite level performance through the adoption of a combination of the latest high efficiency LED technologies and modified optics, used to deliver more distance illumination and more left/right spread of light, now delivering an incrediable 27,060 lumens. Borne out of extensive testing at the highest levels of professional track and rally motorsport, the Triple-R Elite represents the pinnacle of LED driving light technology. Subtle styling updates have resulted in a clean contemporary design, with a more aggressive edge, to match the aesthetic design prevalent on modern vehicles.

## TRIPLE-R 24 ELITE

- Ultra long-range optics optimised for road and race applications
- High intensity LED's deliver exceptional luminosity and left/right spread
- Component technology shared with WRC lighting solutions
- CAE optimised heatsink
- Electronic thermal management
- 'Unbreakable' polycarbonate lens with hardcoat