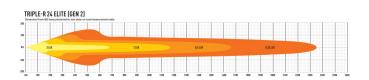

## **MOUNTING OPTIONS**

| E-MARK REF                | N/A         |
|---------------------------|-------------|
| VOLTAGE RANGE             | 10V - 32V   |
| RAW LUMENS                | 27,060      |
| BEAM PATTERN              | Spot        |
| BEAM DISTANCE (0.25LX)    | 2352m       |
| # HIGH POWER LEDS         | 24          |
| POWER CONSUMPTION         | 312 Watts   |
| CURRENT DRAW <sup>†</sup> | 21.7 Amps   |
| LED LIFE                  | 50,000 Hrs* |
| WEIGHT                    | 4140g       |