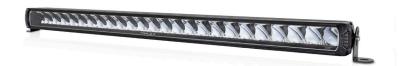

## TRIPLE-R 24

ELITE

The iconic Triple-R range is upgraded for 2020/21.

The Triple-R 24 has been given Elite level performance through the adoption of a combination of the latest high efficiency LED technologies and modified optics, used to deliver more distance illumination and more left/right spread of light, now delivering an incrediable 27,060 lumens. Borne out of extensive testing at the highest levels of professional track and rally motorsport, the Triple-R Elite represents the pinnacle of LED driving light technology. Subtle styling updates have resulted in a clean contemporary design, with a more aggressive edge, to match the aesthetic design prevalent on modern vehicles.

## TRIPLE-R 24 ELITE

- Ultra long-range optics optimised for road and race applications
- High intensity LED's deliver exceptional luminosity and left/right spread
- Component technology shared with WRC lighting solutions
- CAE optimised heatsink
- Electronic thermal management
- 'Unbreakable' polycarbonate lens with hardcoat