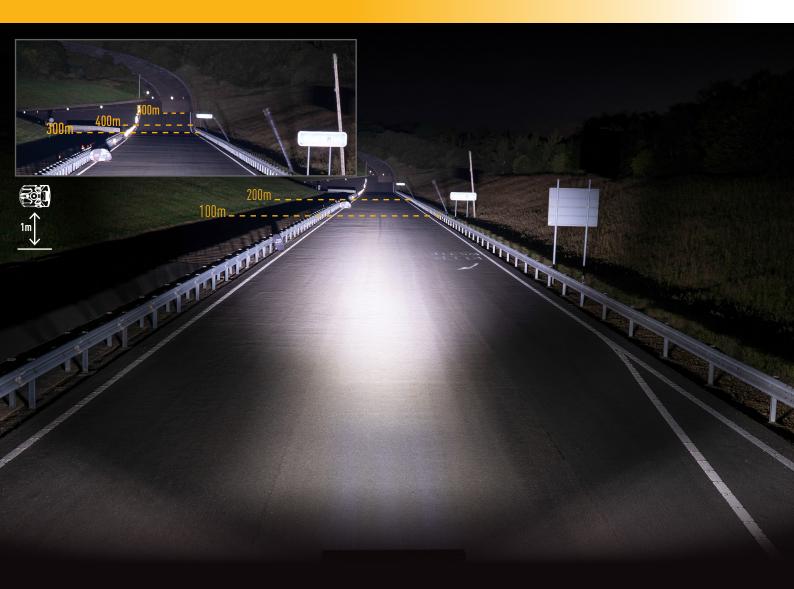

## **MOUNTING OPTIONS**

| E-MARK REF                | N/A         |
|---------------------------|-------------|
| VOLTAGE RANGE             | 10V - 32V   |
| RAW LUMENS                | 27,060      |
| BEAM PATTERN              | Spot        |
| BEAM DISTANCE (0.25LX)    | 2352m       |
| # HIGH POWER LEDS         | 24          |
| POWER CONSUMPTION         | 312 Watts   |
| CURRENT DRAW <sup>†</sup> | 21.7 Amps   |
| LED LIFE                  | 50,000 Hrs* |
| WEIGHT                    | 4140g       |