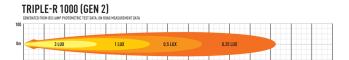

#### **MOUNTING OPTIONS**

| E-MARK REF                | 12.5        |
|---------------------------|-------------|
| VOLTAGE RANGE             | 10V - 32V   |
| RAW LUMENS                | 9,240       |
| BEAM PATTERN              | Spot        |
| BEAM DISTANCE (0.25LX)    | 1225        |
| # HIGH POWER LEDS         | 8           |
| POWER CONSUMPTION         | 88 Watts    |
| CURRENT DRAW <sup>†</sup> | 6.1 Amps    |
| LED LIFE                  | 50,000 Hrs* |
| WEIGHT                    | 1700g       |

\* LED Manufacturers Specifications †At 14.4 Volts

Horizontal: 19.2º / Vertical: 18º (2% of peak)