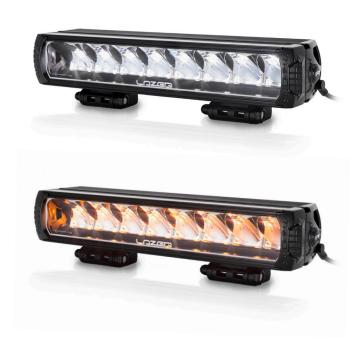

# TRIPLE-R 1000 INCLUDES POSITION LIGHT

The iconic Triple-R range is upgraded for 2020/21.

Boasting the very latest high efficiency LED technology, the Triple-R 1000 is a high-performance driving light that delivers an impressive 9,240 lumens in the form of a spot beam pattern which is well suited to both road and off-road applications. The Triple-R 1000 comes with the option to connect an amber or white integrated position/side light function, for when the requirement is for a light installation that gets noticed as much during the day as at night.

### INCLUDES POSITION LIGHT

- Ultra long-range optics optimised for road and race applications
- High intensity LED's deliver exceptional luminosity and left/right spread
- Component technology shared with WRC lighting solutions
- CAE optimised heatsink
- Electronic thermal management
- 'Unbreakable' polycarbonate lens with hardcoat
- Integrated amber or white position lights