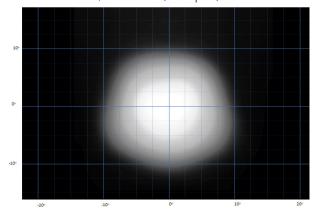

\* LED Manufacturers Specifications †At 14.4 Volts

Horizontal: 19.2º / Vertical: 18º (2% of peak)