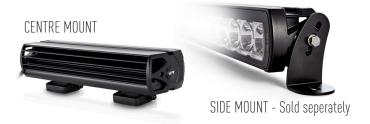

#### **MOUNTING OPTIONS**

| E-MARK REF                | 12.5        |
|---------------------------|-------------|
| VOLTAGE RANGE             | 10V - 32V   |
| RAW LUMENS                | 9,240       |
| BEAM PATTERN              | Spot        |
| BEAM DISTANCE (0.25LX)    | 1225        |
| # HIGH POWER LEDS         | 8           |
| POWER CONSUMPTION         | 88 Watts    |
| CURRENT DRAW <sup>†</sup> | 6.1 Amps    |
| LED LIFE                  | 50,000 Hrs* |
| WEIGHT                    | 1700g       |