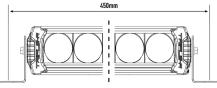

#### **MOUNTING OPTIONS**

| E-MARK REF                | 12.5        |
|---------------------------|-------------|
| VOLTAGE RANGE             | 10V - 32V   |
| RAW LUMENS                | 9,240       |
| BEAM PATTERN              | Spot        |
| BEAM DISTANCE (0.25LX)    | 1225        |
| # HIGH POWER LEDS         | 8           |
| POWER CONSUMPTION         | 88 Watts    |
| CURRENT DRAW <sup>†</sup> | 6.1 Amps    |
| LED LIFE                  | 50,000 Hrs* |
| WEIGHT                    | 1700g       |