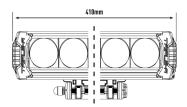

#### **MOUNTING OPTIONS**

| E-MARK REF                | 12.5        |
|---------------------------|-------------|
| VOLTAGE RANGE             | 10V - 32V   |
| RAW LUMENS                | 9,240       |
| BEAM PATTERN              | Spot        |
| BEAM DISTANCE (0.25LX)    | 1225        |
| # HIGH POWER LEDS         | 8           |
| POWER CONSUMPTION         | 88 Watts    |
| CURRENT DRAW <sup>†</sup> | 6.1 Amps    |
| LED LIFE                  | 50,000 Hrs* |
| WEIGHT                    | 1700g       |