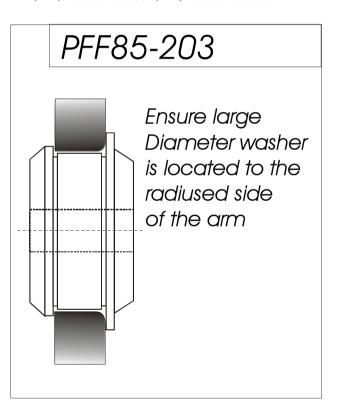

## FITTING INSTRUCTIONS FOR PFF85-203

Thank you for purchasing one of the advanced range of *POWERFLEX* polyurethane suspension bush kits

With PFF85-203 Golf front wishbone, rear bushes these may need to be pressed into position. This can be done between the jaws of a vice.

Once old bushes have been removed (this may require the use of a press, or put a hacksaw blade through the void in the bush and cut the outer sleeve) always clean faces and bores to ensure correct fit.

This kit includes a thin sleeve. This needs to be fitted into the POWERFLEX bush after the arm is fitted onto the car but before the mounting bolt is refitted. Should you experience any technical difficulties in any way please contact our technical Hotline. (+44) 01895 460033 (+44) 01895 460033