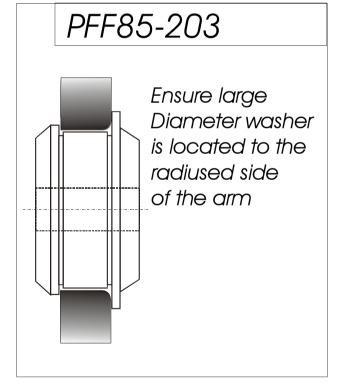

## FITTING INSTRUCTIONS FOR PFF85-203

Thank you for purchasing one of the advanced range of *POWERFLEX* polyurethane suspension bush kits.

With PFF85-203 Golf front wishbone, rear bushes these may need to be pressed into position. This can be done between the jaws of a vice.

Once old bushes have been removed (this may require the use of a press, or put a hacksaw blade through the void in the bush and cut the outer sleeve) always clean faces and bores to ensure correct fit.

This kit includes a thin sleeve. This needs to be fitted into the POWERFLEX bush after the arm is fitted onto the car but before the mounting bolt is re-fitted. Should you experience any technical difficulties in any way please contact our technical Hotline.