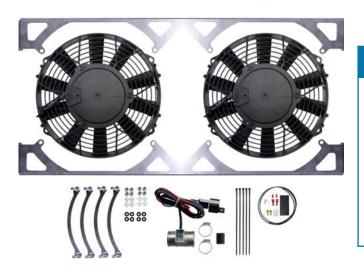

#### Kit Contents:

1 x 32mm Revotec Fan Controller
2 x 9" (225mm) Blowing Fans
1 x Set Retrofit Mounting Brackets
All necessary mounting hardware
& Instructions