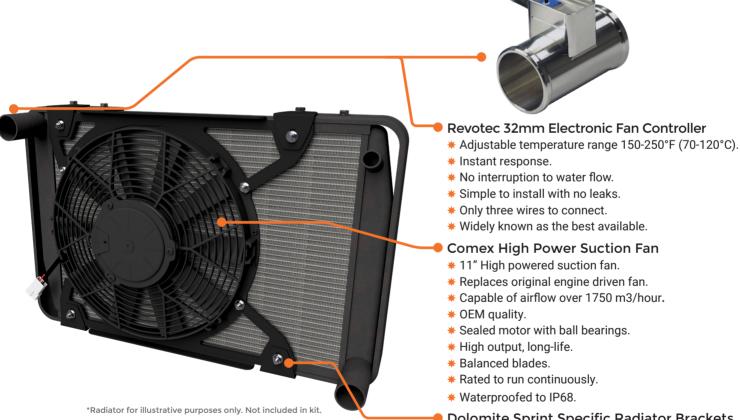

- Dolomite Sprint Specific Radiator Brackets
- \* Securely mounts to existing radiator mounting points.
- \* Adjustable mounting brackets.
- \* Laser cut for precision.
- \* Powder coated for durability.

Upgrading to a Revotec cooling fan kit improves performance significantly.

Enjoy faster engine warm-up times, higher fuel economy, increased power output, reliable engine cooling even in hotter conditions, and protection against overheating in current traffic.

Rest assured that our cooling kits have undergone rigorous development and testing,

including meticulous analysis of fan and radiator airflow performance, winning the approval of trusted vehicle specialists.

The whole package is simple to install and includes all necessary fixings.