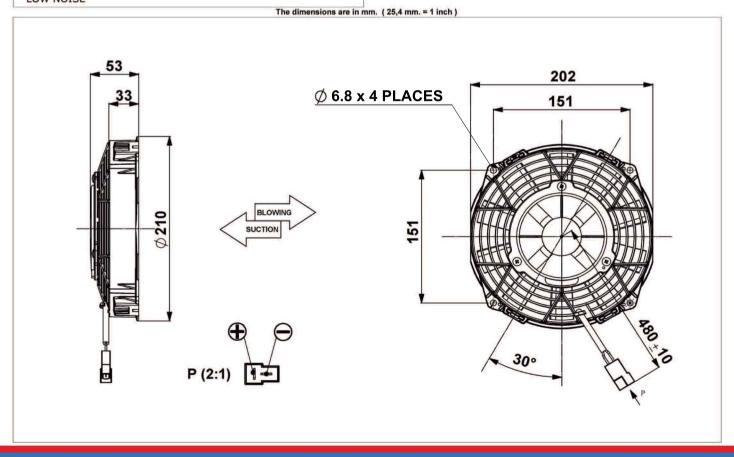

## SLIMLINE

7.5 inch 190 mm.

| 12V<br>DC<br>Static<br>Pressure |     | COMEX 0091 Suction<br>COMEX 0092 Blowing |     |     |                          |     |     |
|---------------------------------|-----|------------------------------------------|-----|-----|--------------------------|-----|-----|
|                                 |     | <b>SUCTION</b> Aspirante                 |     |     | <b>BLOWING</b> Soffiante |     |     |
|                                 |     |                                          |     |     |                          |     |     |
| 0,0                             | 0   | 700                                      | 410 | 5,9 | 660                      | 390 | 5,8 |
| 2,5                             | 0,1 | 620                                      | 370 | 5,8 | 610                      | 360 | 5,8 |
| 5,0                             | 0,2 | 510                                      | 300 | 5,5 | 530                      | 310 | 5,8 |
| 7,5                             | 0,3 | 410                                      | 240 | 5,3 | 420                      | 250 | 5,5 |
| 10,0                            | 0,4 | 380                                      | 220 | 5,6 | 320                      | 190 | 5,5 |
| 12,5                            | 0,5 | 340                                      | 200 | 5,8 | 260                      | 150 | 5,9 |
| 15,0                            | 0,6 | 280                                      | 170 | 6,0 | 200                      | 120 | 6,1 |
| 17,5                            | 0,7 | 210                                      | 120 | 6,1 | 120                      | 70  | 6,2 |
| 20,0                            | 0,8 | 170                                      | 100 | 6,2 | 50                       | 30  | 6,4 |
| 22,5                            | 0,9 | 130                                      | 80  | 6,4 | 10                       | 10  | 6,6 |
| 25,0                            | 1,0 | 60                                       | 40  | 6,6 | 0                        | 0   | 6,7 |
| 30,0                            | 1,2 | 0                                        | 0   | 6,7 |                          |     |     |

Static Pressure: 1 mm H2O = 0,04 inch H2O

Airflow rate: 1 m3/h = 0,59 cfm

WEIGHT 0,95 Kg LOW NOISE 1 mm H2O = 9,8 Pa

Part No: Suction: FAN0091
Part No: Blowing: FAN0092

Please note: Image for display purpose only. Actual fan may differ slightly from one shown.