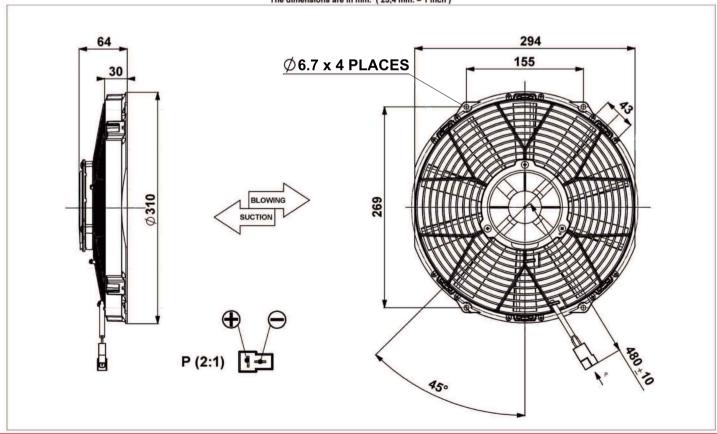

Airflow rate: 1 m3/h = 0,59 cfm

WEIGHT 1,70 Kg LOW NOISE

Part No: Suction: FAN0153 Part No: Blowing: FAN0336

Please note: Image for display purpose only. Actual fan may differ slightly from one shown

The dimensions are in mm. (25,4 mm. = 1 inch)