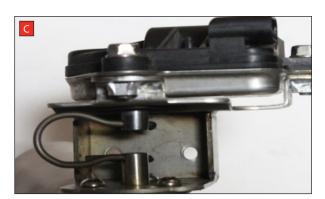

Estimated Fitting Time: 1 Hour 30 Minutes

- A) Remove the electronic actuator from the original exhaust.
- B) On the scorpion product fit the fixing bow into the valve and use the actuator to secure the bow in place.
- C) Use the M6 bolts and washers to fasten the actuator to the valve ensuring the two straights on the fixing bow fit between the grooves on both of the posts.
- D) Before fitting the Scorpion system, you must rotate the rear mounts by 180° on both sides of the car.