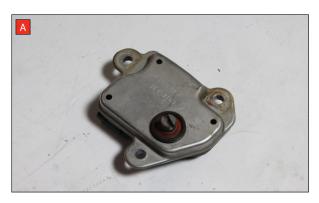

Estimated Fitting Time: 1 Hour 30 Minutes

- A) Remove the electronic actuator from the original exhaust.
- B) On the scorpion product fit the fixing bow into the valve and use the actuator to secure the bow in place.
- C) Use the M6 bolts and washers to fasten the actuator to the valve ensuring the two straights on the fixing bow fit between the grooves on both of the posts.
- D) Before fitting the Scorpion system, you must rotate the rear mounts by 180° on both sides of the car.