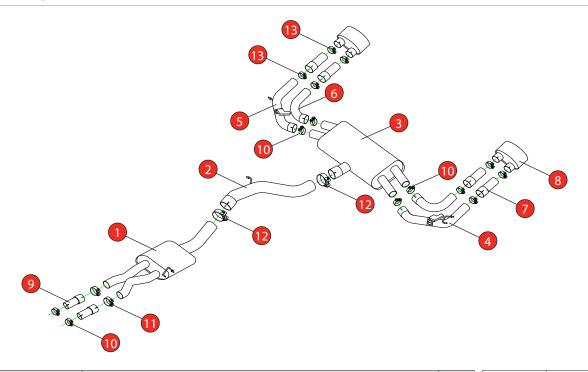

Estimated Fitting Time: 1 Hour 30 Minutes

| NO.     | PART NO.   | DESCRIPTION                           | QTY |  |  |
|---------|------------|---------------------------------------|-----|--|--|
| 1       | 729AU      | Resonated Centre Section              | 1   |  |  |
| 2       | 731AU      | Link Pipe                             | 1   |  |  |
| 3       | 732AU      | Rear Silencer                         | 1   |  |  |
| 4       | 733AU      | L/H Valved Outer Trim Connecting Pipe | 1   |  |  |
| 5       | 734AU      | R/H Valved Outer Trim Connecting Pipe | 1   |  |  |
| 6       | 735AU      | L/H & R/H Inner Trim Connecting Pipe  | 2   |  |  |
| 7       | 747AU      | Trim Extension                        | 4   |  |  |
| 8       | Z043.10187 | Polished Evo Trim                     | 2   |  |  |
| Fit Kit |            |                                       |     |  |  |
| 9       | AD105      | Adaptor                               | 2   |  |  |
| 10      | Z016.10070 | 65mm H/D Clamp                        | 6   |  |  |
| 11      | Z016.10063 | 72mm H/D Clamp                        | 2   |  |  |
| 12      | Z016.10069 | 79-85mm H/D Clamp                     | 2   |  |  |
| 13      | Z016.10064 | 63-68mm H/D Clamp                     | 8   |  |  |