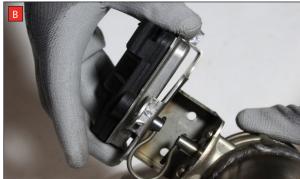

Estimated Fitting Time: 1 Hour 30 Minutes

- A) Remove the electronic actuator from the original exhaust.
- B) On the scorpion product fit the fixing bow into the valve and use the actuator to secure the bow in place.
- C) Use the M6 bolts and washers to fasten the actuator to the valve ensuring the two straights on the fixing bow fit between the grooves on both of the posts.
- D) Before fitting the Scorpion system, you must rotate the rear mounts by 180° on both sides of the car.