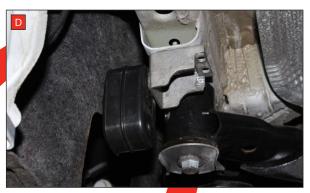

Estimated Fitting Time: 1 Hour 30 Minutes

- A) Remove the electronic actuator from the original exhaust.
- B) On the scorpion product fit the fixing bow into the valve and use the actuator to secure the bow in place.
- C) Use the M6 bolts and washers to fasten the actuator to the valve ensuring the two straights on the fixing bow fit between the grooves on both of the posts.
- D) Before fitting the Scorpion system, you must rotate the rear mounts by 180° on both sides of the car.