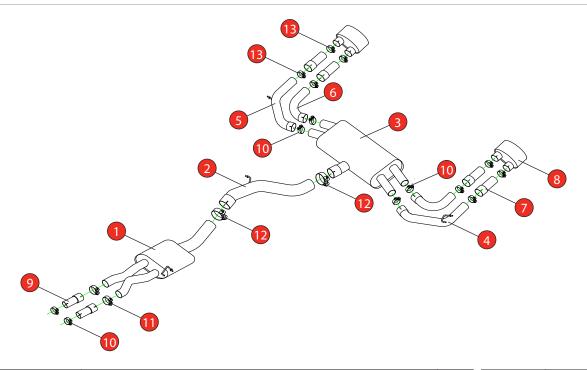

Estimated Fitting Time: 1 Hour 30 Minutes

| NO.     | PART NO.   | DESCRIPTION                          | QTY |  |
|---------|------------|--------------------------------------|-----|--|
| 1       | 729AU      | Resonated Centre Section             | 1   |  |
| 2       | 731AU      | Link Pipe                            | 1   |  |
| 3       | 732AU      | Rear Silencer                        | 1   |  |
| 4       | 736AU      | L/H Outer Trim Connecting Pipe       | 1   |  |
| 5       | 737AU      | R/H Outer Trim Connecting Pipe       | 1   |  |
| 6       | 735AU      | L/H & R/H Inner Trim Connecting Pipe | 2   |  |
| 7       | 747AU      | Trim Extension                       | 4   |  |
| 8       | Z043.10187 | Polished Evo Trim                    | 2   |  |
| Fit Kit |            |                                      |     |  |
| 9       | AD105      | Adaptor                              | 2   |  |
| 10      | Z016.10070 | 65mm H/D Clamp                       | 6   |  |
| 11      | Z016.10063 | 72mm H/D Clamp                       | 2   |  |
| 12      | Z016.10069 | 79-85mm H/D Clamp                    | 2   |  |
| 13      | Z016.10064 | 63-68mm H/D Clamp                    | 8   |  |