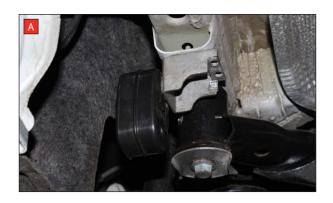

Estimated Fitting Time: 1 Hour 30 Minutes

A) Before fitting the Scorpion system, you must rotate the rear mounts by 180° on both sides of the car.