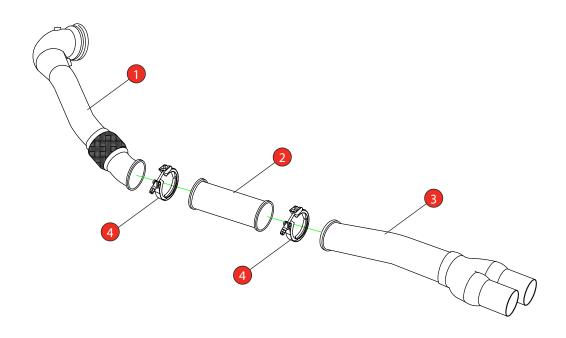

Estimated Fitting Time: 4 Hour

| NO.     | PART NO.   | DESCRIPTION               | QTY |  |
|---------|------------|---------------------------|-----|--|
| 1       | 725AU      | Turbo Downpipe            | 1   |  |
| 2       | 727AU      | De-cat Section            | 1   |  |
| 3       | 728AU      | Y Piece                   | 1   |  |
| Fit Kit |            |                           |     |  |
| 4       | Z016.10072 | Ø76mm Quick Release Clamp | 2   |  |