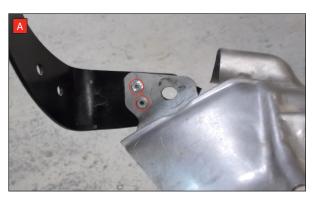

Estimated Fitting Time: 4 Hour

- A) Prior to removing the original downpipe the heat shield needs to be removed. The black bracket on the heat shield is no longer required disconnect this by drilling out the two rivets circled in the picture.
- B) Re-fit the heat sheild once the Scorpion downpipe is fitted.