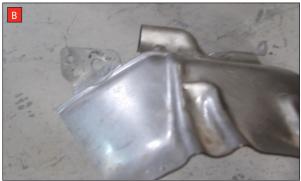

Estimated Fitting Time: 4 Hour

- A) Prior to removing the original downpipe the heat shield needs to be removed. The black bracket on the heat shield is no longer required disconnect this by drilling out the two rivets circled in the picture.
- B) Re-fit the heat sheild once the Scorpion downpipe is fitted.