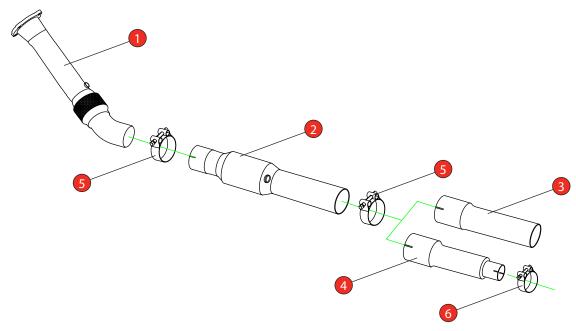

Estimated Fitting Time: 8 Hours

| NO.     | PART NO.   | DESCRIPTION                                  | QTY |  |  |
|---------|------------|----------------------------------------------|-----|--|--|
| 1       | 687AU      | Turbo Downpipe                               | 1   |  |  |
| 2       | 688AU      | Front Pipe With A High Flow Sports Cat       | 1   |  |  |
| Fit Kit |            |                                              |     |  |  |
| 3       | AD93       | Adaptor (to fit to Scorpion cat-back system) | 1   |  |  |
| 4       | AD94       | Adaptor (to fit to original cat-back system) | 1   |  |  |
| 5       | Z016.10062 | 79mm H/D Clamp                               | 2   |  |  |
| 6       | Z016.10004 | 55-59mm Clamp                                | 1   |  |  |