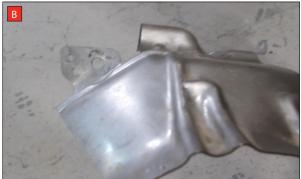

Estimated Fitting Time: 4 Hour

- A) Prior to removing the original downpipe the heat shield needs to be removed. The black bracket on the heat shield is no longer required disconnect this by drilling out the two rivets circled in the picture.
- B) Re-fit the heat sheild once the Scorpion downpipe is fitted.