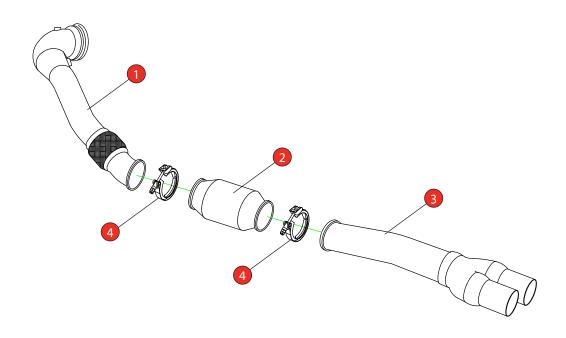

Estimated Fitting Time: 4 Hour

| NO.     | PART NO.   | DESCRIPTION               | QTY |  |
|---------|------------|---------------------------|-----|--|
| 1       | 725AU      | Turbo Downpipe            |     |  |
| 2       | 726AU      | High Flow Sports Catalyst |     |  |
| 3       | 728AU      | Y Piece                   | 1   |  |
| Fit Kit |            |                           |     |  |
| 4       | Z016.10072 | Ø76mm Quick Release Clamp | 2   |  |