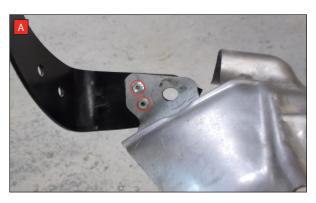

Estimated Fitting Time: 4 Hour

- A) Prior to removing the original downpipe the heat shield needs to be removed. The black bracket on the heat shield is no longer required disconnect this by drilling out the two rivets circled in the picture.
- B) Re-fit the heat sheild once the Scorpion downpipe is fitted.