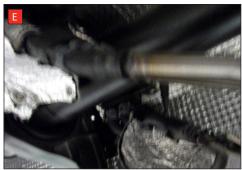

E) Fit the two right hand hoses onto the Scorpion sports cat section.

F) Bolt the left hand hoses to the Scorpion sports cat section.

G) Re-fit the heat sheild wrap over the hoses and re-fit the propshaft heat sheild.