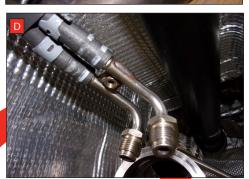

B) Re-fit the heat sheild once the Scorpion down pipe is fitted.

C) Disconnect the four pressure hoses when removing the original down pipe.

D) Unbolt the original fittings from the original down pipe, and insert these in the two left hand pressure tubes.

E) Fit the two right hand hoses onto the Scorpion sports cat section.

F) Bolt the left hand hoses to the Scorpion sports cat section.

G) Re-fit the heat sheild wrap over the hoses and re-fit the propshaft heat sheild.