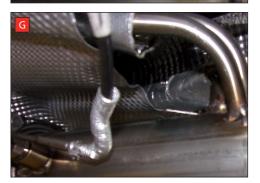

E) Fit the two right hand hoses onto the Scorpion sports cat section.

F) Bolt the left hand hoses to the Scorpion sports cat section.

G) Re-fit the heat sheild wrap over the hoses and re-fit the propshaft heat sheild.