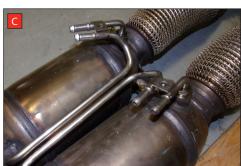

B) Re-fit the heat sheild once the Scorpion down pipe is fitted.

C) Disconnect the four pressure hoses when removing the original down pipe.

D) Unbolt the original fittings from the original down pipe, and insert these in the two left hand pressure tubes.