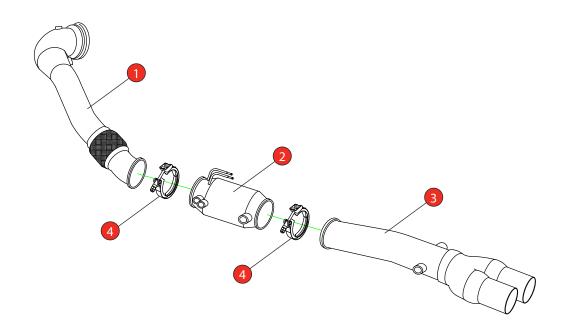

Estimated Fitting Time: 4 Hour

| NO.     | PART NO.   | DESCRIPTION               | QTY |  |  |
|---------|------------|---------------------------|-----|--|--|
| 1       | 725AU      | Turbo Downpipe            | 1   |  |  |
| 2       | 776AU      | Sports Cat Section        | 1   |  |  |
| 3       | 778AU      | Y Piece                   | 1   |  |  |
| Fit Kit |            |                           |     |  |  |
| 4       | Z016.10072 | Ø76mm Quick Release Clamp | 2   |  |  |