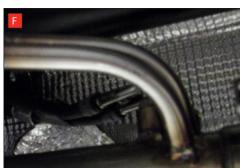

H) Continue to fit the rest of the down-pipe. Once fitted fit the four EGT sensors.