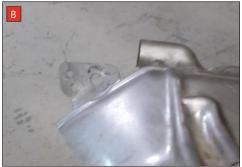

Estimated Fitting Time: 4 Hour

A) Prior to removing the original downpipe the heat shield needs to be removed. The black bracket on the heat shield is no longer required disconnect this by drilling out the two rivets circled in the picture.