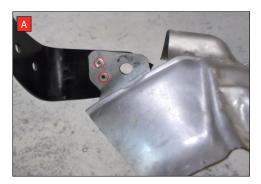

Estimated Fitting Time: 4 Hour

A) Prior to removing the original downpipe the heat shield needs to be removed. The black bracket on the heat shield is no longer required disconnect this by drilling out the two rivets circled in the picture.