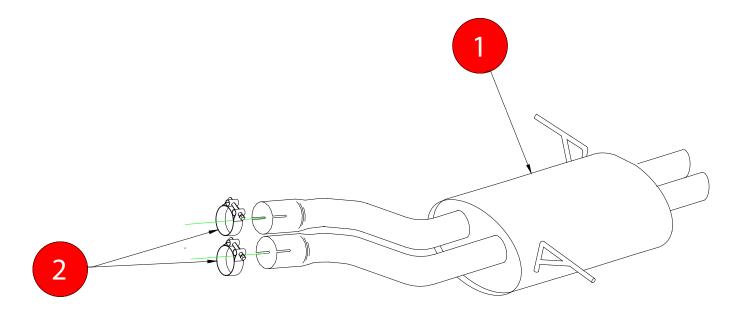

| CAR   | BMW 3 Series, 320/325/330 (E46)           | PART NO. | SBMB048                   |
|-------|-------------------------------------------|----------|---------------------------|
| YEAR  | 00-06                                     | FIT KITS | 010 FK                    |
| NOTES | Where not supplied use original fittings. | FEATURES | Pipe diameter:- 50.8mm/2" |

| NO.     | PART NO.              | DESCRIPTION   | QTY |  |  |  |
|---------|-----------------------|---------------|-----|--|--|--|
| 1       | 517BM49 Rear Silencer |               | 1   |  |  |  |
| Fit Kit |                       |               |     |  |  |  |
| 2       | Z016.10002            | 51-55mm Clamp | 2   |  |  |  |