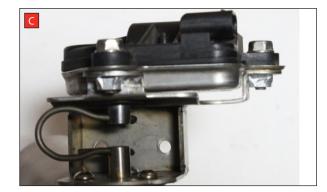

A) Remove the electronic actuator from the original exhaust.

B) On the scorpion product fit the fixing bow into the valve and use the actuator to secure the bow in place.

C) Use the M6 bolts and washers to fasten the actuator to the valve ensuring the two straights on the fixing bow fit between the grooves on both of the posts.