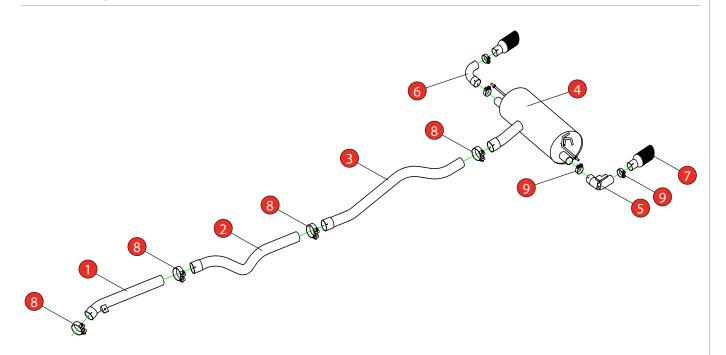

| NO.    | PART NO.   | DESCRIPTION                         | QTY | E-MARK     | N/A      |
|--------|------------|-------------------------------------|-----|------------|----------|
| 1      | 727BM      | Front Pipe                          | 1   | DATE       | 27/11/20 |
| 2      | 728BM      |                                     | -   | ISSUE      | 01       |
| 2      | 728BIVI    | Centre Pipe                         | 1   | AUTHORISED | M.Ydlibi |
| 3      | 729BM      | Link Pipe                           | 1   |            |          |
| 4      | 730BM      | Rear Silencer                       | 1   |            |          |
| 5      | 750BM      | L/H Trim Connecting Pipe With Valve | 1   |            |          |
| 6      | 751BM      | R/H Trim Connecting Pipe            | 1   |            |          |
| 7      | Z023.10055 | Black Ceramic Coated Daytona Trim   | 2   |            |          |
| Fit Ki | Fit Kit    |                                     |     |            |          |
| 8      | Z016.10069 | 79 - 85mm H/D Clamp                 | 4   |            |          |
| 9      | Z016.10064 | 63 - 68mm H/D Clamp                 | 4   |            |          |