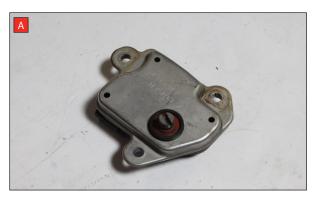

A) Remove the electronic actuator from the original exhaust.

B) On the scorpion product fit the fixing bow into the valve and use the actuator to secure the bow in place.

C) Use the M6 bolts and washers to fasten the actuator to the valve ensuring the two straights on the fixing bow fit between the grooves on both of the posts.