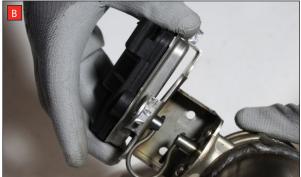

A) Remove the electronic actuator from the original exhaust.

B) On the scorpion product fit the fixing bow into the valve and use the actuator to secure the bow in place.

C) Use the M6 bolts and washers to fasten the actuator to the valve ensuring the two straights on the fixing bow fit between the grooves on both of the posts.