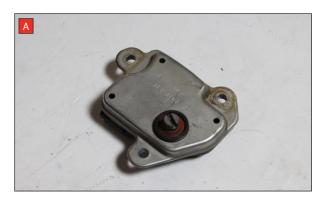

Estimated Fitting Time: 2 Hours 20 Minuets

- A) Remove the electronic actuator from the original exhaust.
- B) On the scorpion product fit the fixing bow into the valve and use the actuator to secure the bow in place.
- C) Use the M6 bolts and washers to fasten the actuator to the valve ensuring the two straights on the fixing bow fit between the grooves on both of the posts.