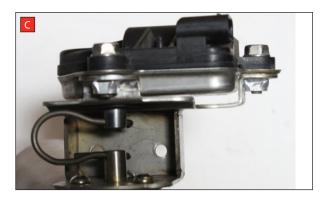

Estimated Fitting Time: 2 Hours 20 Minuets

- A) Remove the electronic actuator from the original exhaust.
- B) On the scorpion product fit the fixing bow into the valve and use the actuator to secure the bow in place.
- C) Use the M6 bolts and washers to fasten the actuator to the valve ensuring the two straights on the fixing bow fit between the grooves on both of the posts.