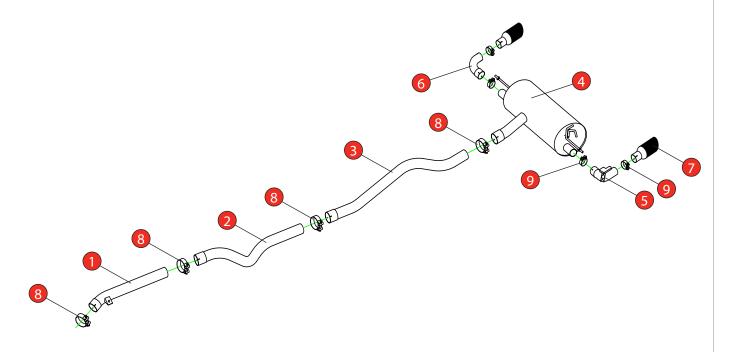

Estimated Fitting Time: 2 Hours 20 Minutes

| NO.     | PART NO.   | DESCRIPTION                         | QTY |  |
|---------|------------|-------------------------------------|-----|--|
| 1       | 727BM      | Front Pipe                          | 1   |  |
| 2       | 728BM      | Centre Pipe                         | 1   |  |
| 3       | 729BM      | Link Pipe                           | 1   |  |
| 4       | 730BM      | Rear Silencer                       | 1   |  |
| 5       | 750BM      | L/H Trim Connecting Pipe With Valve | 1   |  |
| 6       | 751BM      | R/H Trim Connecting Pipe            | 1   |  |
| 7       | Z023.10159 | Carbon Fiber Ascari Trim            | 2   |  |
| Fit Kit |            |                                     |     |  |
| 8       | Z016.10069 | 79 - 85mm H/D Clamp                 | 4   |  |
| 9       | Z016.10064 | 63 - 68mm H/D Clamp                 | 4   |  |