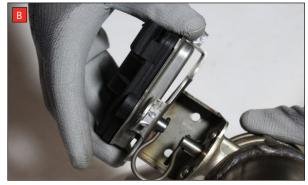

Estimated Fitting Time: 2 Hours 20 Minuets

- A) Remove the electronic actuator from the original exhaust.
- B) On the scorpion product fit the fixing bow into the valve and use the actuator to secure the bow in place.
- C) Use the M6 bolts and washers to fasten the actuator to the valve ensuring the two straights on the fixing bow fit between the grooves on both of the posts.