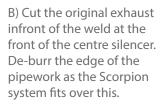

TIONS**





| Car   | BMW M140i GPF Model                                                                                                                       | Part No. | SBMS082CF            |
|-------|-------------------------------------------------------------------------------------------------------------------------------------------|----------|----------------------|
| Year  | 2018-2019                                                                                                                                 | Fit Kits | 363FK                |
| Notes | Where not supplied use original fittings. Valve requires O.E motor, See instructions on following page. Original system requires cutting. | Features | Pipe Diameter:- 80mm |

Estimated Fitting Time: 1 Hours 30 Minuets













E) On the scorpion product fit the fixing bow into the valve and use the actuator to secure the bow in place.

F) Use the M6 bolts and washers to fasten the actuator to the valve ensuring the two straights on the fixing bow fit between the grooves on both of the posts.