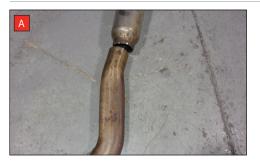

| Car   | BMW M140i GPF Model                                                                                                                       | Part No. | SBMS082CF            |
|-------|-------------------------------------------------------------------------------------------------------------------------------------------|----------|----------------------|
| Year  | 2018-2019                                                                                                                                 | Fit Kits | 363FK                |
| Notes | Where not supplied use original fittings. Valve requires O.E motor, See instructions on following page. Original system requires cutting. | Features | Pipe Diameter:- 80mm |

## **SCORPION // FITTING INSTRUCTIONS**

| Car   | BMW M140i GPF Model                                                                                                                       | Part No. | SBMS082CF            |
|-------|-------------------------------------------------------------------------------------------------------------------------------------------|----------|----------------------|
| Year  | 2018-2019                                                                                                                                 | Fit Kits | 363FK                |
| Notes | Where not supplied use original fittings. Valve requires O.E motor, See instructions on following page. Original system requires cutting. | Features | Pipe Diameter:- 80mm |