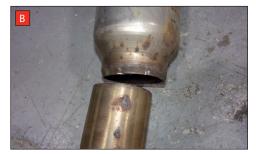

--------------------------------------------------------------------|----------|----------------------|
| Year  | 2018-2019                                                                                                                                 | Fit Kits | 363FK                |
| Notes | Where not supplied use original fittings. Valve requires O.E motor, See instructions on following page. Original system requires cutting. | Features | Pipe Diameter:- 80mm |

Estimated Fitting Time: 1 Hours 30 Minuets













E) On the scorpion product fit the fixing bow into the valve and use the actuator to secure the bow in place.

F) Use the M6 bolts and washers to fasten the actuator to the valve ensuring the two straights on the fixing bow fit between the grooves on both of the posts.