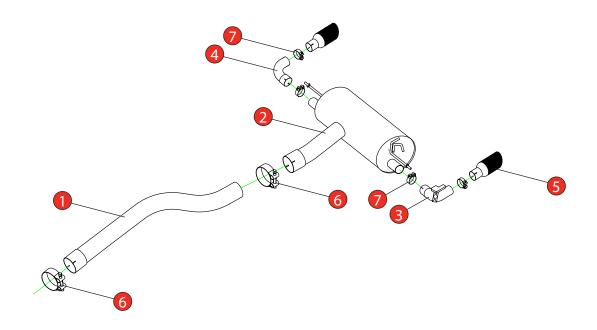

Estimated Fitting Time: 1 Hours 30 Minutes

| NO.     | PART NO.   | DESCRIPTION                         | QTY |  |
|---------|------------|-------------------------------------|-----|--|
| 1       | 809BM      | Link Pipe                           | 1   |  |
| 2       | 730BM      | Rear Silencer                       | 1   |  |
| 3       | 750BM      | L/H Trim Connecting Pipe With Valve | 1   |  |
| 4       | 751BM      | R/H Trim Connecting Pipe            | 1   |  |
| 5       | Z023.10159 | Carbon Fibre Ø100mm Ascari Trim     | 2   |  |
| Fit Kit |            |                                     |     |  |
| 6       | Z016.10069 | 79 - 85mm H/D Clamp                 | 2   |  |
| 7       | Z016.10064 | 63 - 68mm H/D Clamp                 | 4   |  |