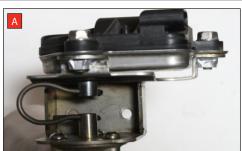

Estimated Fitting Time: 1 Hours 30 Minuets

E) On the scorpion product fit the fixing bow into the valve and use the actuator to secure the bow in place.

F) Use the M6 bolts and washers to fasten the actuator to the valve ensuring the two straights on the fixing bow fit between the grooves on both of the posts.