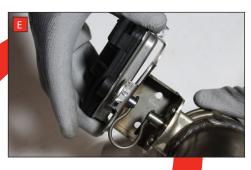

Estimated Fitting Time: 1 Hours 30 Minuets

E) On the scorpion product fit the fixing bow into the valve and use the actuator to secure the bow in place.

F) Use the M6 bolts and washers to fasten the actuator to the valve ensuring the two straights on the fixing bow fit between the grooves on both of the posts.