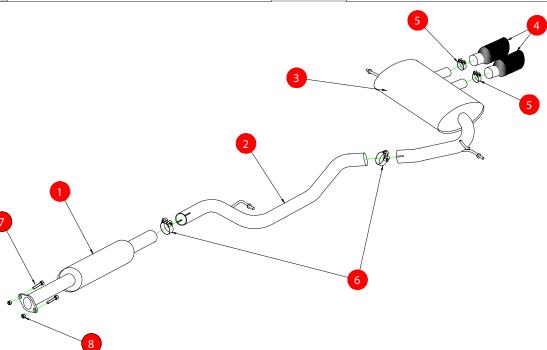

| NO.     | PART NO.   | DESCRIPTION               | QTY | E-MARK     | N/A      |
|---------|------------|---------------------------|-----|------------|----------|
| 1       | 1171FD     | Centre Silencer           | 1   | DATE       | 12/08/20 |
| 2       | 1172FD     | Link Pipe                 | 1   | ISSUE      | 00       |
| 3       | 1173FD     | Rear Silencer             | 1   | AUTHORISED | M.YDLIBI |
|         |            |                           | 1   |            |          |
| 4       | Z023.10159 | Carbon Fibre Ascari Trims | 2   |            |          |
| Fit Kit |            |                           |     |            |          |
| 5       | Z016.10064 | 65mm H/D Clamp            | 2   |            |          |
| 6       | Z016.10062 | 79mm H/D Clamp            | 2   |            |          |
| 7       | Z017.10096 | M10 x 40 Hex head bolt    | 2   |            |          |
| 8       | Z017.10103 | M10 nyloc nut             | 2   |            |          |

NOTE: ENSURE SCORPION SYSTEM IS CLEAR OF MOVING PARTS AND ALL ORIGINAL FUNCTIONS WORK CORRECTLY.

. THE LEFT HAND SIDE REAR HANGER FOR THE REAR SILENCER NEEDS TO BE TAKEN OFF AND ROTATED 180° AND RE-FITTED AS SHOWN IN THE FITTING PICTURE. THEN YOU CAN START TO ASSEMBLE THE SCORPION SYSTEM.