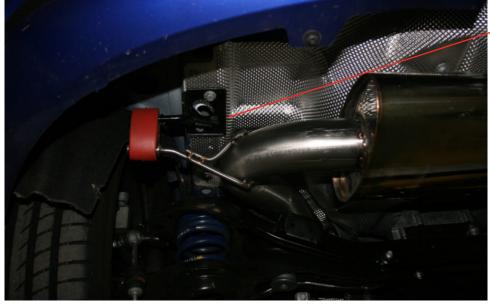

NOTE: ENSURE SCORPION SYSTEM IS CLEAR OF MOVING PARTS AND ALL ORIGINAL FUNCTIONS WORK CORRECTLY.

. THE LEFT HAND SIDE REAR HANGER FOR THE REAR SILENCER NEEDS TO BE TAKEN OFF AND ROTATED 180° AND RE-FITTED AS SHOWN IN THE FITTING PICTURE. THEN YOU CAN START TO ASSEMBLE THE SCORPION SYSTEM.