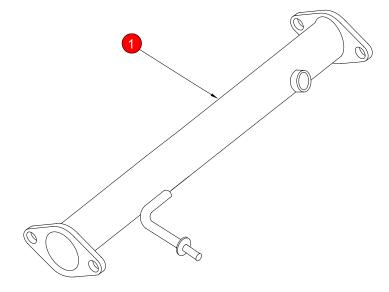

| NO. | PART NO. | DESCRIPTION    | QTY |
|-----|----------|----------------|-----|
| 1   | 1098FD   | De-cat Section | 1   |

NOTE: ENSURE SCORPION SYSTEM IS CLEAR OF MOVING PARTS AND ALL ORIGINAL FUNCTIONS WORK CORRECTLY.