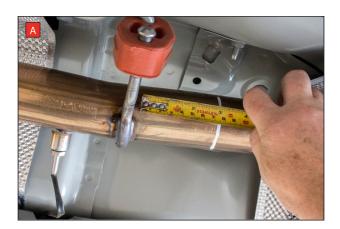

Estimated Fitting Time: 60 Minutes

Please note, photo B shows the Non Res fitment, Resonated is the same fitment

A) When Fitting the GPF delete pipe the original system requires cutting 80mm from the centre mounting bracket. De-bur this edge as the Scorpion adaptor will fit over it.