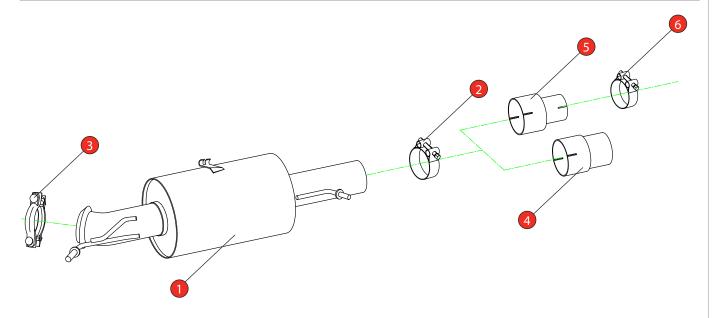

Estimated Fitting Time: 60 Minutes

| NO.     | PART NO.   | DESCRIPTION                                            | QTY |  |
|---------|------------|--------------------------------------------------------|-----|--|
| 1       | 1301FD     | Resonated GPF Delete Pipe                              | 1   |  |
| Fit Kit |            |                                                        |     |  |
| 2       | Z016.10063 | 72mm H/D Clamp                                         | 1   |  |
| 3       | Z016.10077 | 79mm Two piece Clamp                                   | 1   |  |
| 4       | AD111      | Adaptor (USE TO FIT TO SCORPION GPF-BACK SYSTEM)       | 1   |  |
| 5       | AD112      | Adaptor (USE TO FIT TO O.E GPF-BACK SYSTEM)            | 1   |  |
| 6       | Z016.10064 | 63-68mm Clamp (USE TO FIT TO SCORPION GPF-BACK SYSTEM) | 1   |  |