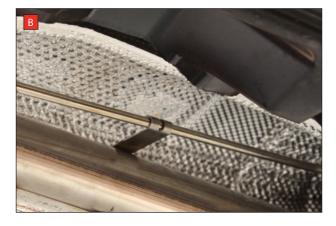

Estimated Fitting Time: 60 Minutes

Please note, photo B shows the Non Res fitment, Resonated is the same fitment

A) When Fitting the GPF delete pipe the original system requires cutting 80mm from the centre mounting bracket. De-bur this edge as the Scorpion adaptor will fit over it.

Further instructions on removing the original GPF-Back system are provided with the Scorpion GPF-back system.

B) Re-fit the tube to the support bracket on the GPF delete pipe.