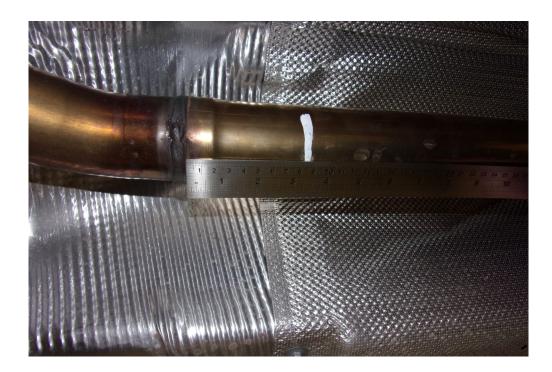

Cut the OE system 85mm in front of the weld (towards the front of the vehicle) and remove sharp edges