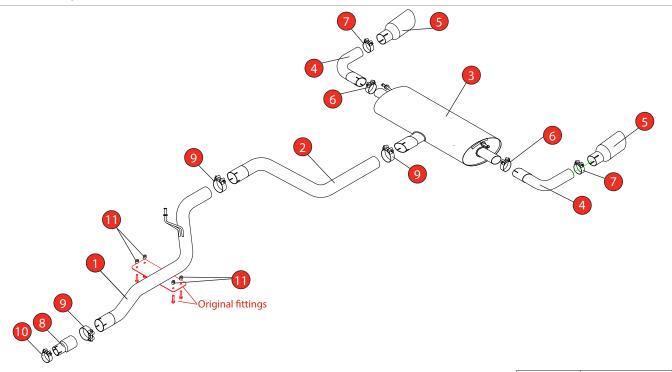

Estimated Fitting Time: 60 Minutes

| NO.     | PART NO.   | DESCRIPTION                  | QTY |  |
|---------|------------|------------------------------|-----|--|
| 1       | 1307FD     | Centre Pipe                  | 1   |  |
| 2       | 1308FD     | Link Pipe                    | 1   |  |
| 3       | 1309FD     | Rear Section                 | 1   |  |
| 4       | 1310FD     | LH & RH Trim Pipe            | 2   |  |
| 5       | Z023.10152 | Ø114mm Polished Daytona Trim | 2   |  |
| Fit Kit |            |                              |     |  |
| 6       | Z016.10070 | 65mm H/D Clamp               | 2   |  |
| 7       | Z016.10064 | 63 - 68mm H/D Clamp          | 2   |  |
| 8       | Z016.10001 | 59 - 63mm Clamp              | 1   |  |
| 9       | Z016.10062 | 79mm H/D Clamp               | 3   |  |
| 10      | AD46       | Adapter                      | 1   |  |
| 11      | Z026.20161 | 10mm Spacer                  | 4   |  |