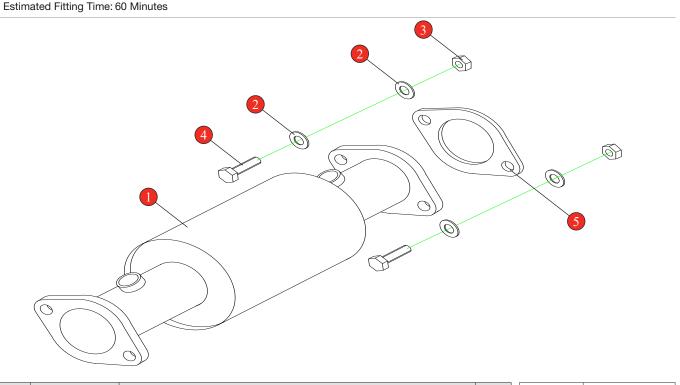

| NO.     | PART NO.   | DESCRIPTION              | QTY        | E-MARK     | N/A      |
|---------|------------|--------------------------|------------|------------|----------|
| 1       | 009HY      | Resonated GPF Delete     | 1          | DATE       | 22/09/20 |
| Fit Kit |            |                          |            | ISSUE      | 02       |
|         |            |                          | AUTHORISED | M.YDLIBI   |          |
| 2       | Z017.11201 | M12 Washer               | 4          | AUTHONISED |          |
| 3       | Z017.10182 | M12 Nut                  | 2          |            |          |
| 4       | Z017.12791 | M12 x 35mm Hex Set Screw | 2          |            |          |
| 5       | Z033.10062 | Gasket                   | 1          |            |          |