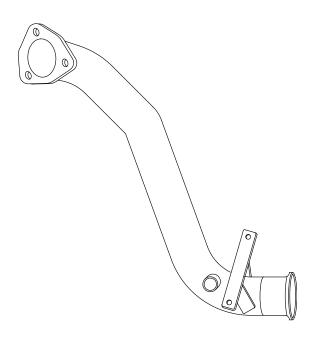

Estimated Fitting Time: 4 Hours

REMOVE TOP TWO STUDS FROM TURBO PRIOR TO FITTING DE-CAT TO ENABLE EASIER FITMENT

| NO. | PART NO. | DESCRIPTION     | QTY |
|-----|----------|-----------------|-----|
| 1   | 671BM    | De-cat Downpipe | 1   |

- 1) Remove the original heat shield prior to removing the original downpipe.
- 2) Remove the original downpipe retaining all fittings.
- 3) Fit the Scorpion downpipe using the original fittings.
- 4) Once you're happy the downpipe is fitted correctly refit the original heat shield and lamba sensors.