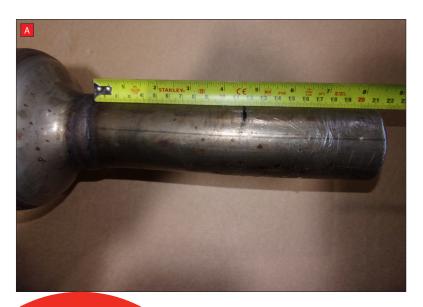

## Instructions for fitting to standard Cooper S System, Ø60mm original pipework, round GPF

- A Remove entire Cat-back system from the car, measure 210mm from the back of the weld on the GPF going towards the rear of the system as shown in the photo.
- B Once cut has been made, clean and debur the GPF as the Scorpion system goes over this.
- c Re-install OE GPF to the car and secure with OE Clamps in its original position.
- Proceed to install the Scorpion GPF-back to the car, working in a front to rear direction.