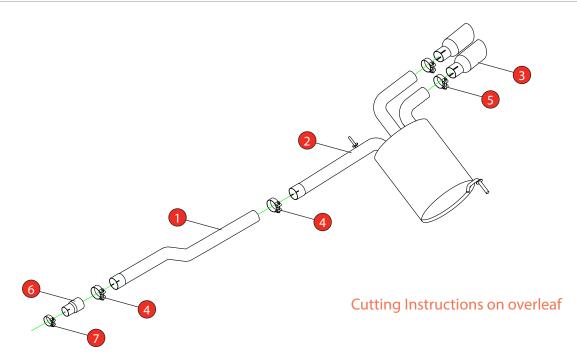

Estimated Fitting Time: 60 Minutes

| NO.    | PART NO.   | DESCRIPTION                                             | QTY |  |  |
|--------|------------|---------------------------------------------------------|-----|--|--|
| 1      | 666BM      | Link Pipe                                               | 1   |  |  |
| 2      | 667BM      | Rear Silencer                                           | 1   |  |  |
| 3      | Z023.10061 | 100mm Polished Daytona Trim                             | 2   |  |  |
| Fit Ki | Fit Kit    |                                                         |     |  |  |
| 4      | Z016.10063 | 72.4mm Heavy Duty Clamp                                 | 2   |  |  |
| 5      | Z016.10064 | 63-68mm Clamp                                           | 2   |  |  |
| 6      | AD43       | Adaptor (only use when fitting to non JCW system)       | 1   |  |  |
| 7      | Z016.10001 | 59-63mm Clamp (only use when fitting to non JCW system) | 1   |  |  |