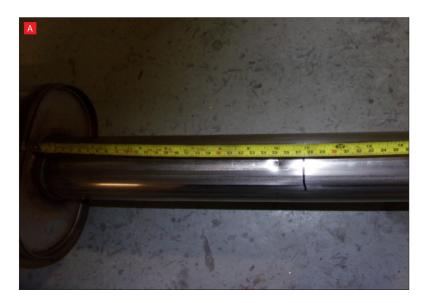

## Instructions for fitting to JCW System, Ø70mm original pipework, flat oval GPF

- A Remove entire Cat-back system from the car, measure 275mm from the endplate of the GPF going towards the rear of the system as shown in the photo.
- B Once cut has been made, clean and debur the GPF as the Scorpion system goes over this.
- Re-install OE GPF to the car and secure with OE Clamps in its original position.
- Proceed to install the Scorpion GPF-back to the car, working in a front to rear direction.