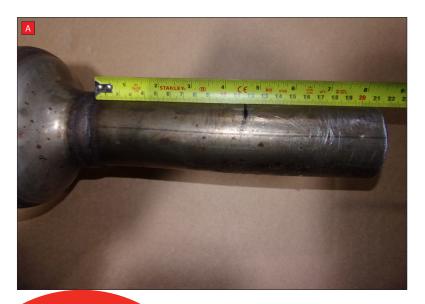

## Instructions for fitting to standard Cooper S System, Ø60mm original pipework, round GPF

- A Remove entire Cat-back system from the car, measure 210mm from the back of the weld on the GPF going towards the rear of the system as shown in the photo.
- B Once cut has been made, clean and debur the GPF as the Scorpion system goes over this.
- Re-install OE GPF to the car and secure with OE Clamps in its original position.
- Proceed to install the Scorpion GPF-back to the car, working in a front to rear direction.