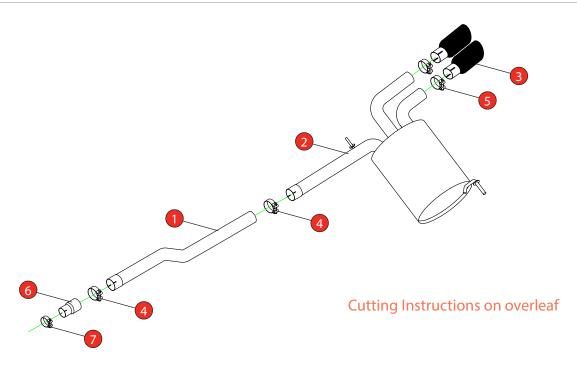

Estimated Fitting Time: 60 Minutes

| NO.     | PART NO.   | DESCRIPTION                                             | QTY |  |
|---------|------------|---------------------------------------------------------|-----|--|
| 1       | 666BM      | Link Pipe                                               | 1   |  |
| 2       | 667BM      | Rear Silencer                                           | 1   |  |
| 3       | Z023.10055 | 100mm Black Ceramic Coated Daytona Trim                 | 2   |  |
| Fit Kit |            |                                                         |     |  |
| 4       | Z016.10063 | 72.4mm Heavy Duty Clamp                                 | 2   |  |
| 5       | Z016.10064 | 63-68mm Clamp                                           | 2   |  |
| 6       | AD43       | Adaptor (only use when fitting to non JCW system)       | 1   |  |
| 7       | Z016.10001 | 59-63mm Clamp (only use when fitting to non JCW system) | 1   |  |