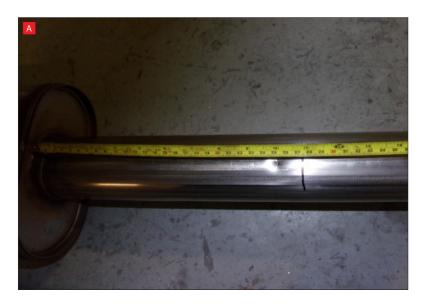

## Instructions for fitting to JCW System, Ø70mm original pipework, flat oval GPF

- A Remove entire Cat-back system from the car, measure 275mm from the endplate of the GPF going towards the rear of the system as shown in the photo.
- B Once cut has been made, clean and debur the GPF as the Scorpion system goes over this.
- Re-install OE GPF to the car and secure with OE Clamps in its original position.
- Proceed to install the Scorpion GPF-back to the car, working in a front to rear direction.