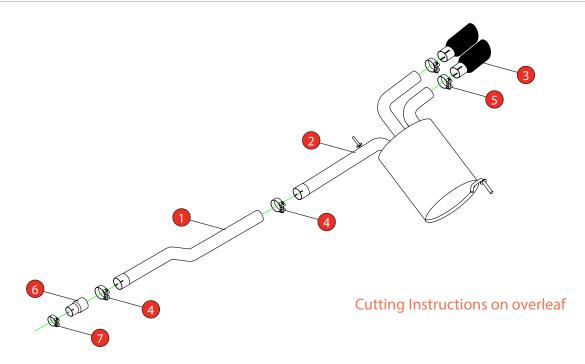

Estimated Fitting Time: 60 Minutes

| NO.     | PART NO.   | DESCRIPTION                                             | QTY |  |
|---------|------------|---------------------------------------------------------|-----|--|
| 1       | 666BM      | Link Pipe                                               | 1   |  |
| 2       | 667BM      | Rear Silencer                                           | 1   |  |
| 3       | Z023.10159 | 100mm Carbon Fibre Ascari Trim                          | 2   |  |
| Fit Kit |            |                                                         |     |  |
| 4       | Z016.10063 | 72.4mm Heavy Duty Clamp                                 | 2   |  |
| 5       | Z016.10064 | 63-68mm Clamp                                           | 2   |  |
| 6       | AD43       | Adaptor (only use when fitting to non JCW system)       | 1   |  |
| 7       | Z016.10001 | 59-63mm Clamp (only use when fitting to non JCW system) | 1   |  |

| E-MARK     | N/A      |  |
|------------|----------|--|
| DATE       | 20/01/20 |  |
| ISSUE      | 01       |  |
| AUTHORISED | M.YDLIBI |  |

NOTE: ENSURE SCORPION SYSTEM IS CLEAR OF MOVING PARTS AND ALL ORIGINAL FUNCTIONS