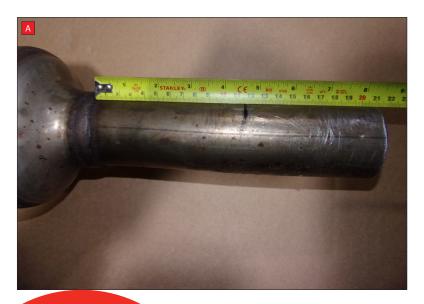

## Instructions for fitting to standard Cooper S System, Ø60mm original pipework, round GPF

- A Remove entire Cat-back system from the car, measure 210mm from the back of the weld on the GPF going towards the rear of the system as shown in the photo.
- B Once cut has been made, clean and debur the GPF as the Scorpion system goes over this.
- Re-install OE GPF to the car and secure with OE Clamps in its original position.
- Proceed to install the Scorpion GPF-back to the car, working in a front to rear direction.