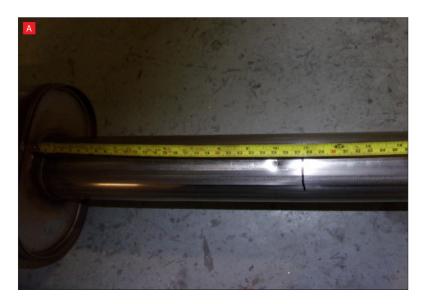

## Instructions for fitting to JCW System, Ø70mm original pipework, flat oval GPF

- A Remove entire Cat-back system from the car, measure 275mm from the endplate of the GPF going towards the rear of the system as shown in the photo.
- B Once cut has been made, clean and debur the GPF as the Scorpion system goes over this.
- Re-install OE GPF to the car and secure with OE Clamps in its original position.
- Proceed to install the Scorpion GPF-back to the car, working in a front to rear direction.