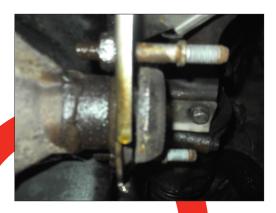

Remove original fittings from the primary cat, these will not be needed again and they will be replaced with items 9 & 10.