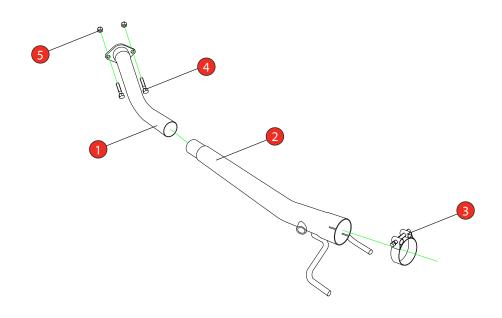

Estimated Fitting Time: 90 Minutes

| NO.     | PART NO.   | DESCRIPTION              | QTY |  |  |
|---------|------------|--------------------------|-----|--|--|
| 1       | 081MI      | Front Pipe               | 1   |  |  |
| 2       | 082MI      | Secondary De-cat         | 1   |  |  |
| Fit Kit |            |                          |     |  |  |
| 3       | Z016.10004 | 55-59mm Clamp            | 1   |  |  |
| 4       | Z017.10096 | M10 x 40mm Hex Head Bolt | 2   |  |  |
| 5       | Z017.11017 | M10 Nut                  | 2   |  |  |