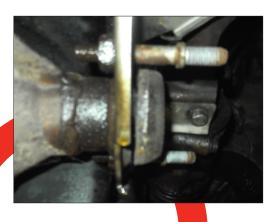

NOTE: ENSURE SCORPION SYSTEM IS CLEAR OF MOVING PARTS AND ALL ORIGINAL FUNCTIONS WORK CORRECTLY.

Remove original fittings from the primary cat, these will not be needed again and they will be replaced with items 9 & 10.