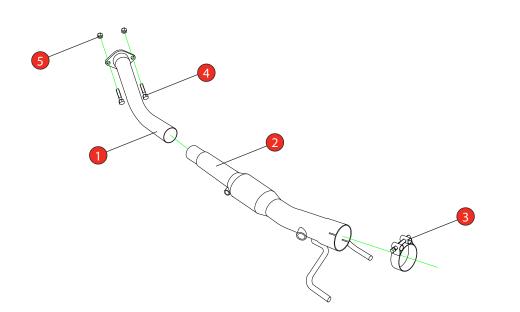

Estimated Fitting Time: 90 Minutes

| NO.    | PART NO.   | DESCRIPTION               | QTY | E-MARK     | N/A      |
|--------|------------|---------------------------|-----|------------|----------|
| 1      | 081MI      | Front Pipe                | 1   | DATE       | 23/10/17 |
| 2      |            |                           | -   | ISSUE      | 03       |
| 2      | 089MI      | Secondary Sports Catalyst | '   | AUTHORISED | M.Ydlibi |
| Fit Ki | t          |                           |     |            |          |
| 3      | Z016.10004 | 55-59mm Clamp             | 1   |            |          |
| 4      | Z017.10096 | M10 x 40mm Hex Head Bolt  | 2   |            |          |
| 5      | Z017.11017 | M10 Nut                   | 2   |            |          |